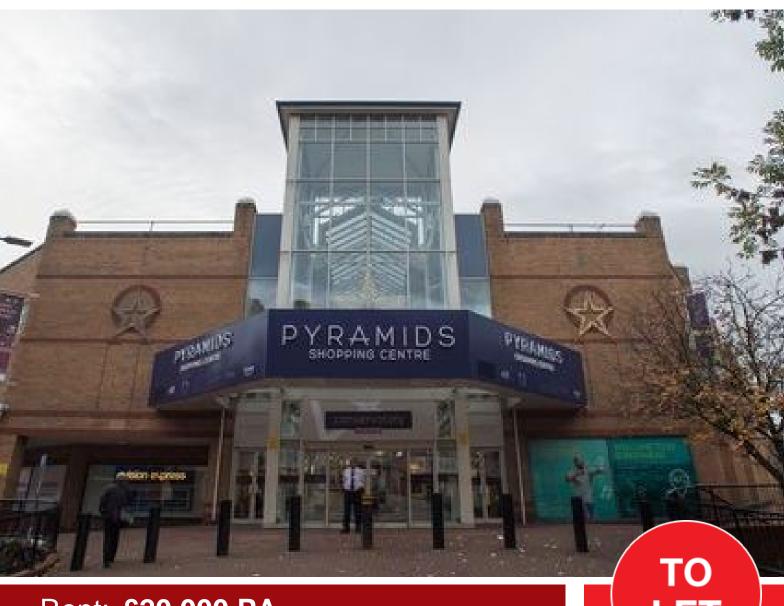

# SHOPPING CENTRE PROPERTY / CLASS E

16 Princes Pavement Pyramids Shopping Centre, Birkenhead

Rent: £20,000 PA Ground Floor Area 959 Sq ft / 89 Sq M

Viewing Strictly through the joint letting agents.

**Barker Proudlove** 

#### Location:

The Pyramids Shopping Centre is anchored by Next, JD Sports, Argos Extra and a 98,000 sq ft market. The Pyramids is served by two multi storey car parks with over 1,100 spaces between them.