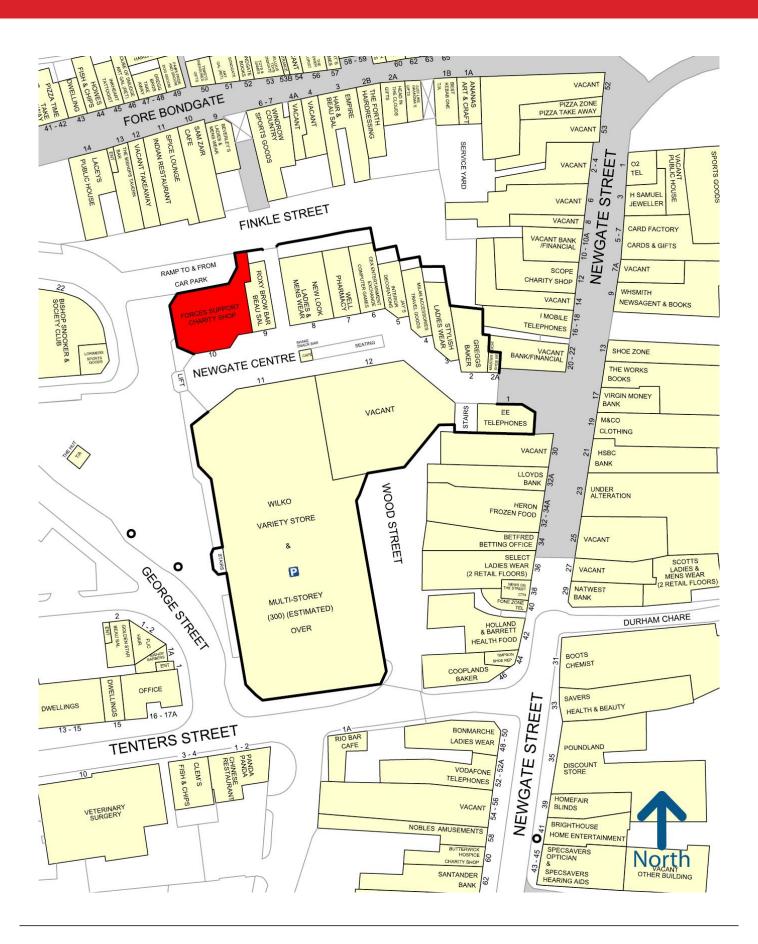

# SHOPPING CENTRE PROPERTY / CLASS A1 Unit 10 Newgate Shopping Centre, Bishop Auckland

#### Location:

The Newgate Shopping Centre forms part of the prime retail pitch within the town centre.

The subject unit occupies a prominent entrance position with prime frontage on to both the bus station and the internal mall.

Retailers in the immediate vicinity include Wilko and New Look.