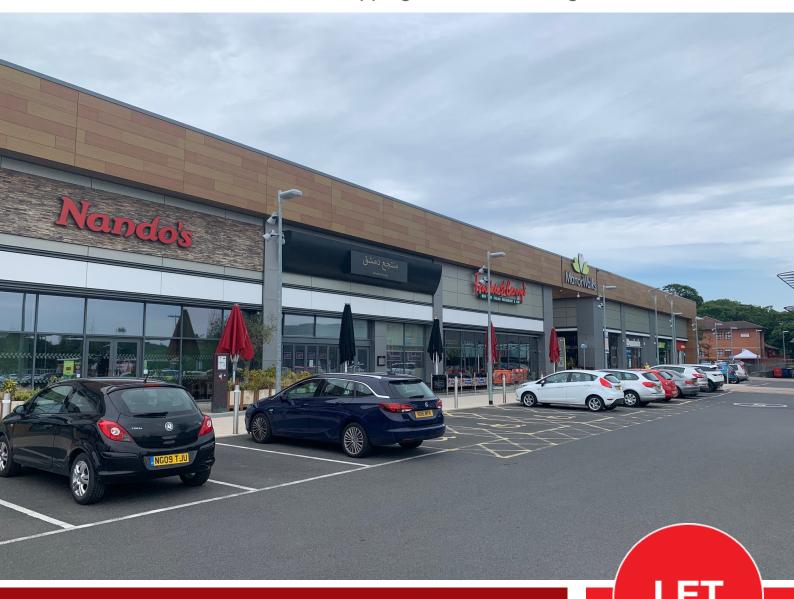

# \*\*Fitted Former Restaurant\*\*

#### Location:

Manor Walks Shopping Centre provides the retail focus in the town made up of over 400,000 sq ft of retail accommodation, with strong foodstore anchors Sainsbury's and Asda.

The subject unit is located within the cinema and restaurant quarter at Manor Walks which include restaurants Sambuca's and Nandos, as well as a 9-screen Vue Multiplex Cinema. Free on-site parking of 1,500 spaces.