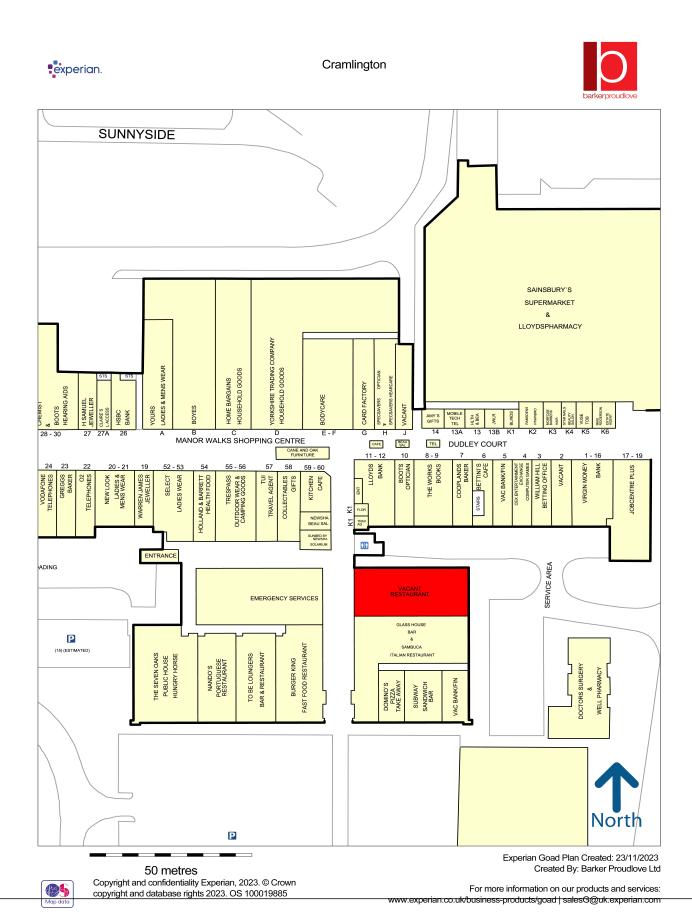

#### Location:

Manor Walks Shopping Centre provides the retail focus in the town made up of over 400,000 sq ft of retail accommodation, with strong foodstore anchors Sainsbury's and Asda.

The subject unit is located within the cinema and restaurant quarter at Manor Walks which include restaurants Sambuca's and Nandos, as well as a 9-screen Vue Multiplex Cinema. Free on-site parking of 1,500 spaces.

### Accommodation:

The unit is located on a covered walkway, linking the surface car park to the shopping centre.

There is the ability for external mall seating.

Demise:Sq FtSq MGround Floor Sales5121475.76