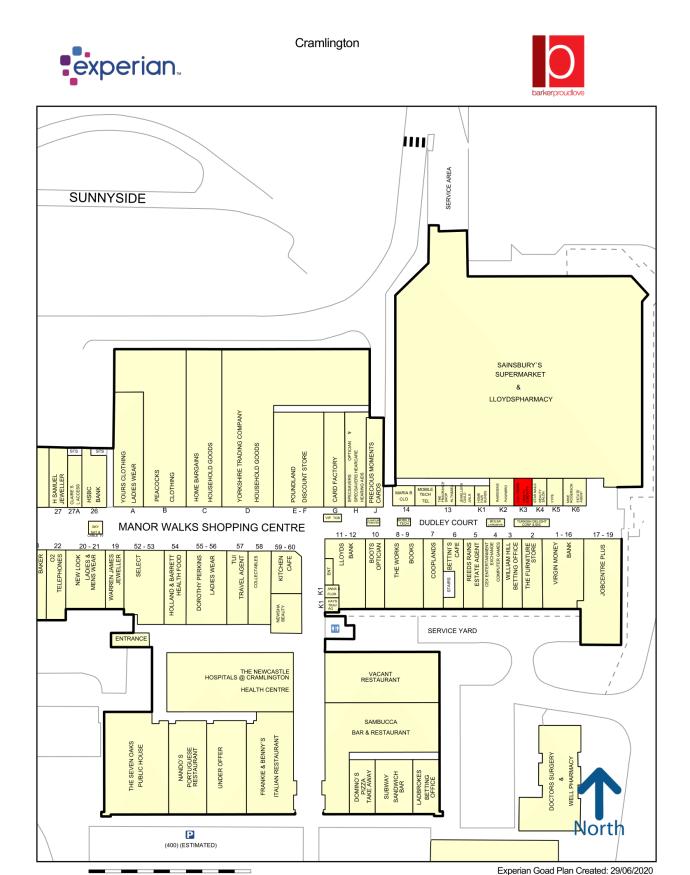

# SHOPPING CENTRE PROPERTY / CLASS A1 Kiosk 3, Dudley Court Manor Walks Shopping Centre, Cramlington

Rent: £25,000 PA Ground Floor Area 362 Sq ft / 34 Sq M LET

Viewing Strictly through the sole letting agent.

## Location:

Manor Walks Shopping Centre provides the principal retail focus in the town with over 440,000 sq ft of retail accommodation, with foodstore anchors Sainsbury's and Asda.

Retailers within the centre include JD Sports, New Look, Boots, Bon Marche, Three Store, Holland & Barrett and Superdrug.

Located close to the entrance to Sainsbury's, Kiosk 3 is located opposite Virgin Money and CEX.

Demise:Sq FtSq MGround Floor Sales36233.63