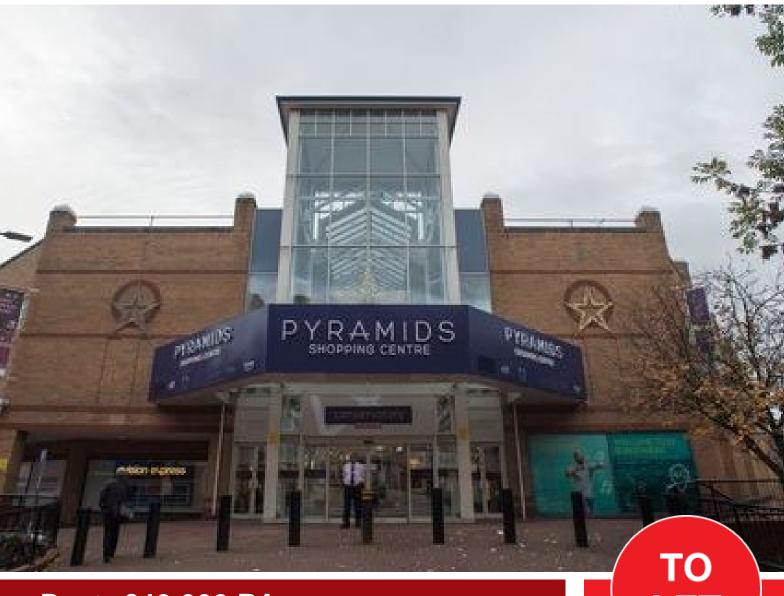

# SHOPPING CENTRE PROPERTY / CLASS A1 19 Borough Pavement Pyramids Shopping Centre, Birkenhead

Rent: £40,000 PA

Area

1,179 Sq ft / 110 Sq M

Viewing Strictly through the joint letting agents.

**Barker Proudlove** 

## Location:

The Pyramids Shopping Centre is anchored by Next, JD Sports, Argos Extra and 98,000 sq ft market. The Pyramids is served by two multi storey car parks with over 1,100 spaces between them.

The unit is situated in close proximity to TJ Hughes, Card Factory and Specsavers.