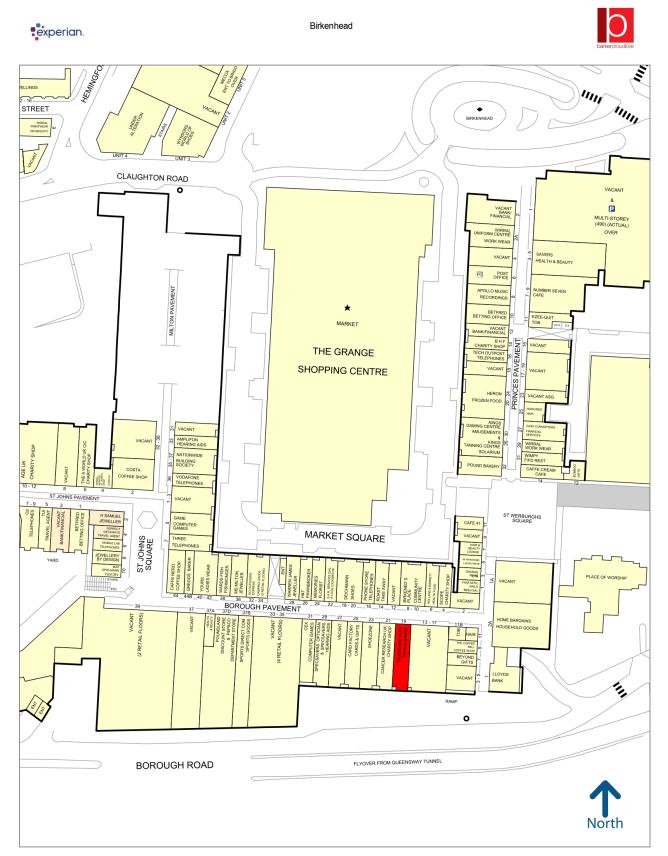

# SHOPPING CENTRE PROPERTY / CLASS A1 19 Borough Pavement Pyramids Shopping Centre, Birkenhead

Rent: £40,000 PA

Area

1,179 Sq ft / 110 Sq M

Viewing Strictly through the joint letting agents.

**Barker Proudlove** 

## Location:

The Pyramids Shopping Centre is anchored by Next, JD Sports, Argos Extra and 98,000 sq ft market. The Pyramids is served by two multi storey car parks with over 1,100 spaces between them.

The unit is situated in close proximity to TJ Hughes, Card Factory and Specsavers.