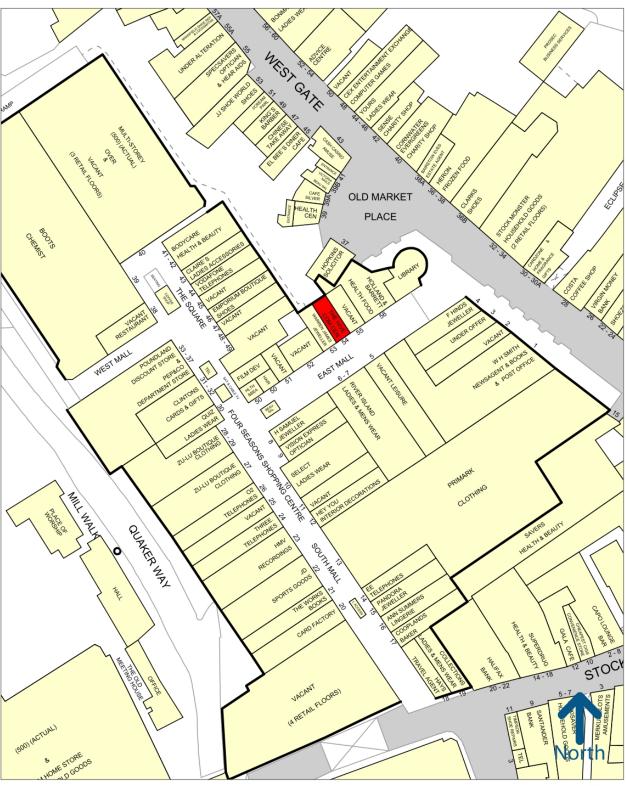

### Location:

The Four Seasons shopping centre is located in the heart of Mansfield town centre and comprises 285,000 sq ft of retail space spread across 58 retail units. The Centre is anchored by Primark and Boots, and is home to a number of national retailers including River Island, JD Sports and O2. The scheme also benefits from 500 car parking spaces.

#### Accommodation:

The subject property is located in a prime position on East Mall, adjacent to Warren & James and Holland & Barrett.

| Demise:            | Sq Ft | Sq M  |
|--------------------|-------|-------|
| Ground Floor Sales | 741   | 68.84 |
| Ancillary          | 580   | 53.88 |