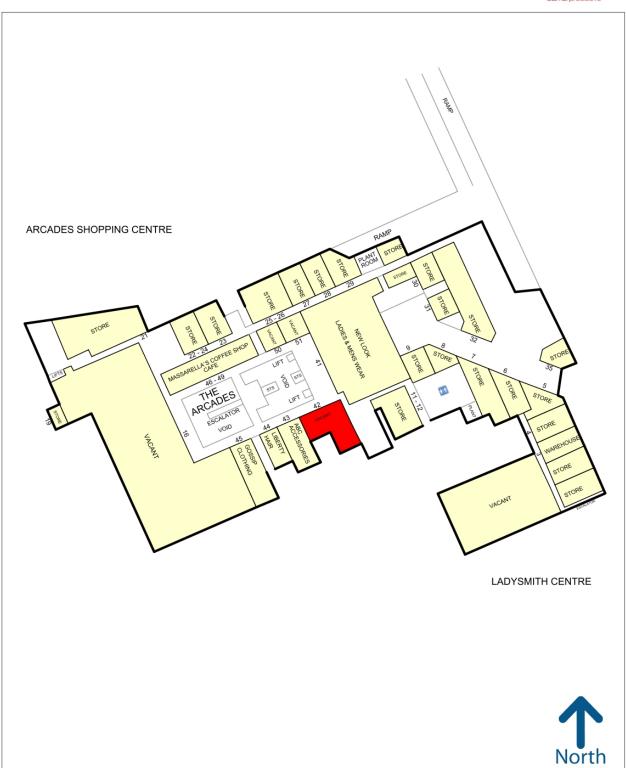

# SHOPPING CENTRE PROPERTY / CLASS E Unit 42 The Arcades Shopping Centre, Ashton-Under-Lyne

Rent: On application Ground Floor Area 2,190 Sq ft / 204 Sq M

Viewing Strictly through the joint letting agents.

The scheme is home to The Works, Superdrug, H Samuel, Card Factory, Superdrug and JD Sports. The unit is located at first floor, immediately adjacent to the car park entrance and New Look.

**Demise:** Sq Ft Sq M Ground Floor Sales 2190 203.46