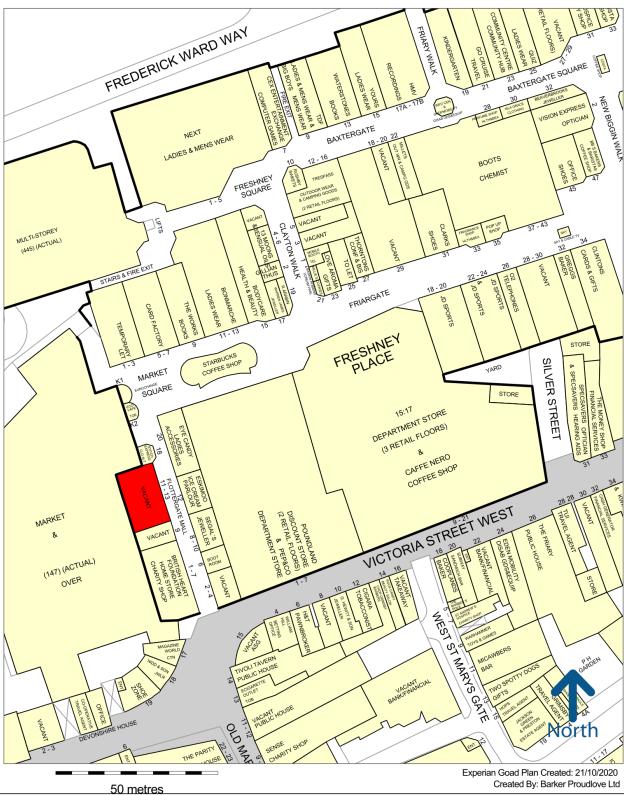

## Location:

The property is situated on busy Flottergate which links Victoria Street to the scheme's Friargate Mall and the indoor market hall.

| Demise:               | Sq Ft | Sq M   |
|-----------------------|-------|--------|
| Ground Floor Sales    | 1213  | 112.69 |
| First Floor Ancillary | 780   | 72.46  |

## Grimsby - Victoria Street