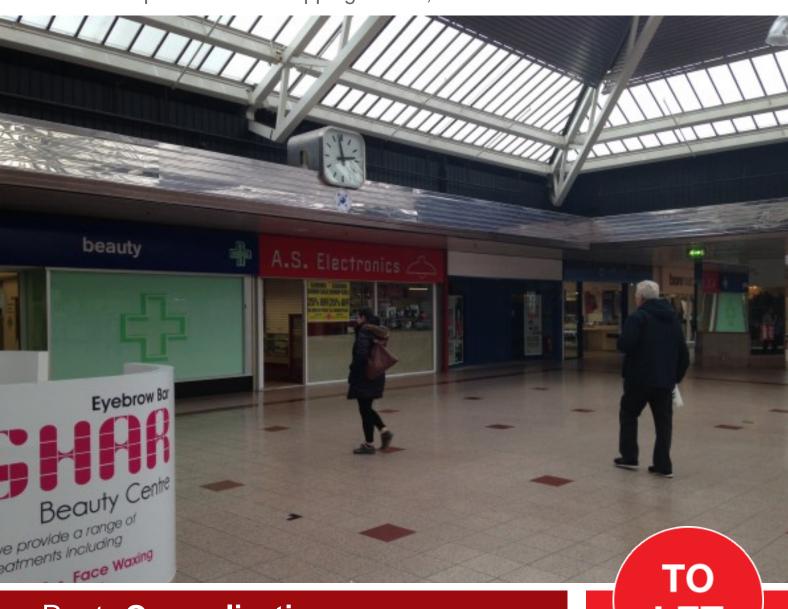

The Strand Shopping Centre is Bootle's premier shopping location boasting over 100 retailers in more than 415,000 sq.ft of retail space over two levels. The scheme is anchored by TJ

Hughes, Boots, B&M, Iceland, New Look and Peacocks. With an average weekly footfall of approximately 110,000 (2018), the centre attracts shoppers from within the core catchment.