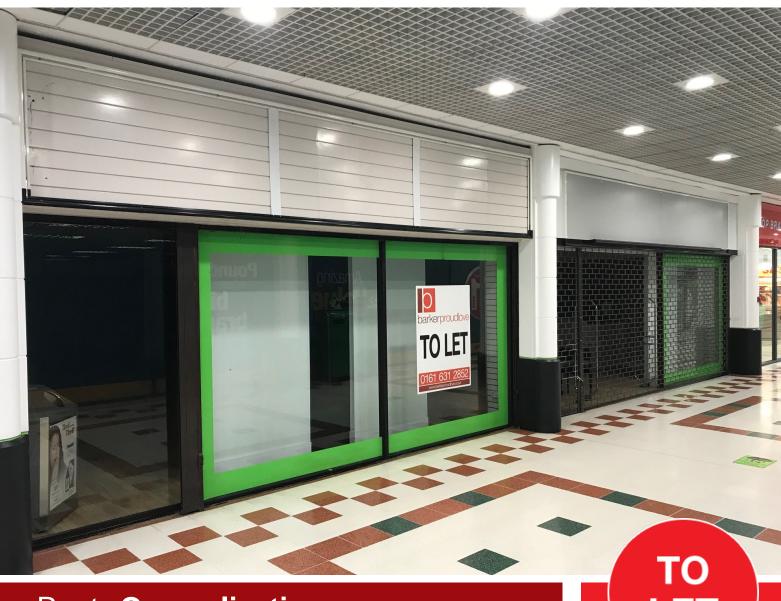

# SHOPPING CENTRE PROPERTY / CLASS A1 29-30 Market Place Exchange Shopping Centre, Rochdale

Rent: On application
Ground Floor Area
2,661 Sq ft / 247 Sq M

Viewing Strictly through the sole letting agent.

The premises are located opposite Poundland.