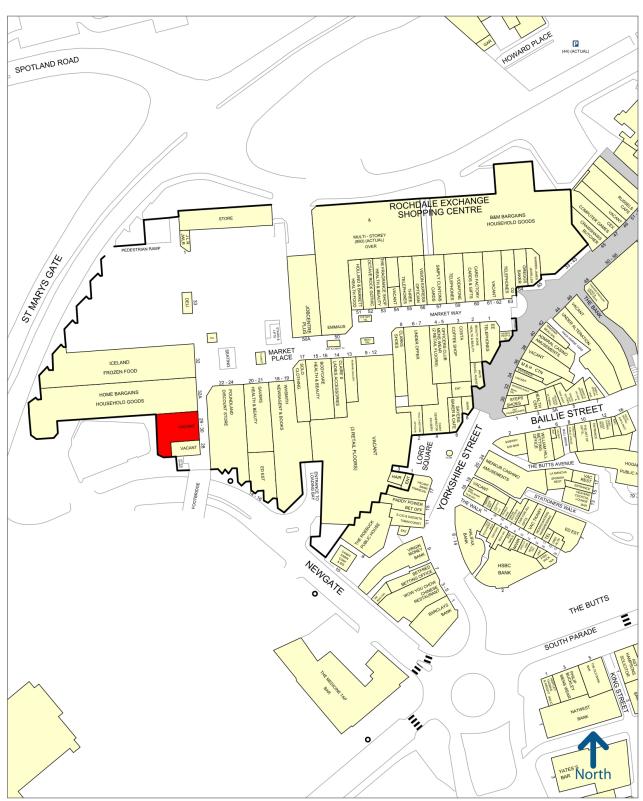

#### Location:

Rochdale Exchange Shopping Centre is the town's principal covered shopping centre extending to approximately 29,729 sq m (320,000 sq ft) with 850 on site car parking space.

The scheme is home to Home Bargains, Poundland, Iceland, Emmaus Department Store and WH Smith.

The premises are located opposite Poundland.