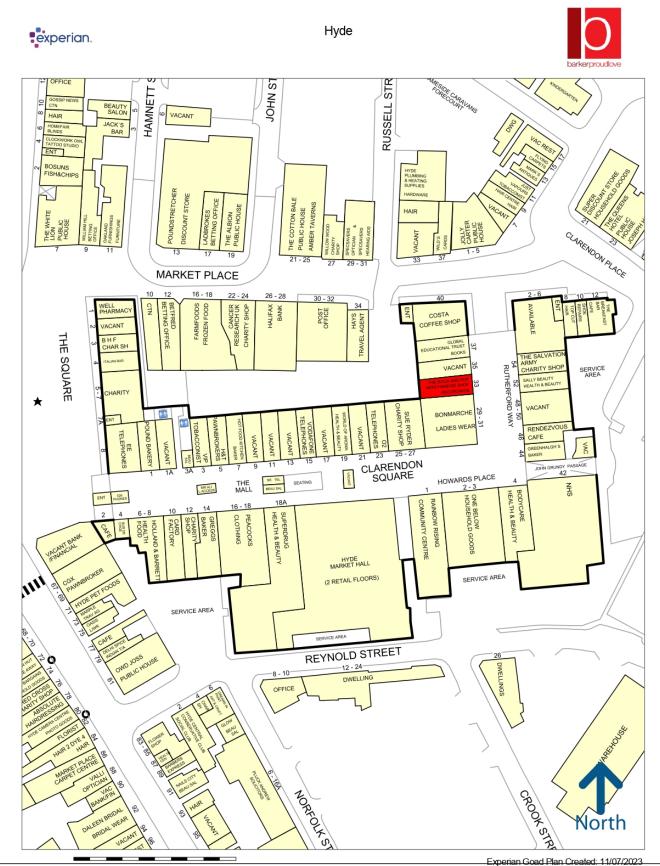

## Location:

The subject premises are situated fronting Rutherford Way in Clarendon Square Shopping Centre. The unit is situated adjacent to Shoe Zone and Bon Marche.

Nearby retailers include Lloyds Bank, Phones 4 U, B&M Bargains amongst others.