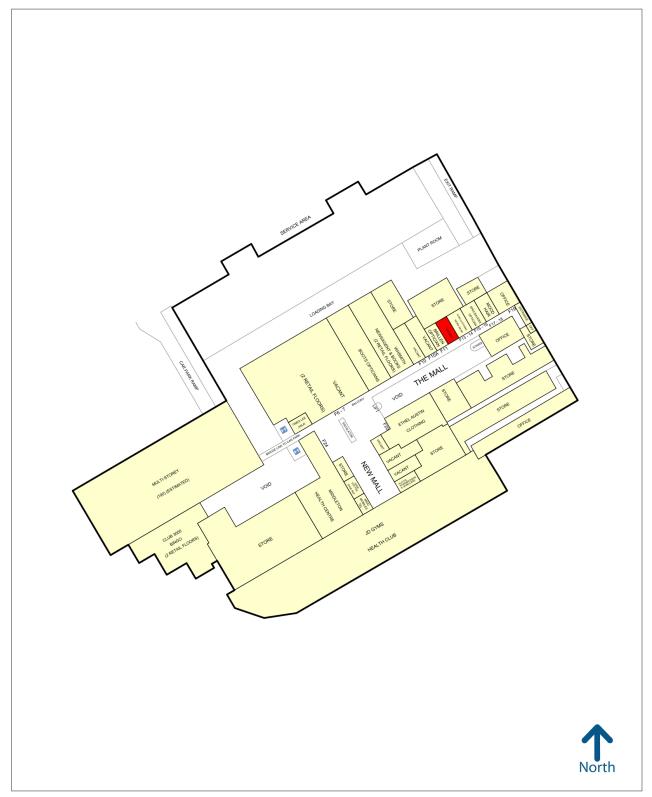

## Unit F12

The subject unit occupies an extremely prominent location on the first floor level of the centre which benefits a 32,000 sq ft Xercise 4 Less gym and Middleton Health Centre.

**Demise:** Sq Ft Sq M Ground Floor Sales 616 57.23