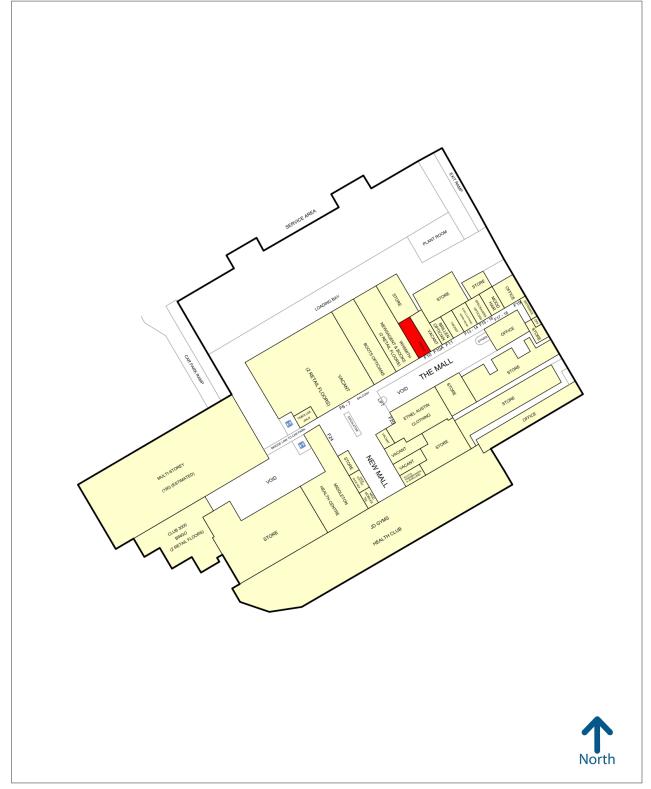

The subject unit occupies an extremely prominent location on the first floor in close proximity to the 30,000 sq ft Xercise 4 Less gym and Middleton Health Centre.

#### Accommodation:

The premises are arranged over the first floor.

**Demise:** Sq Ft Sq M Ground Floor Sales 939 87.24