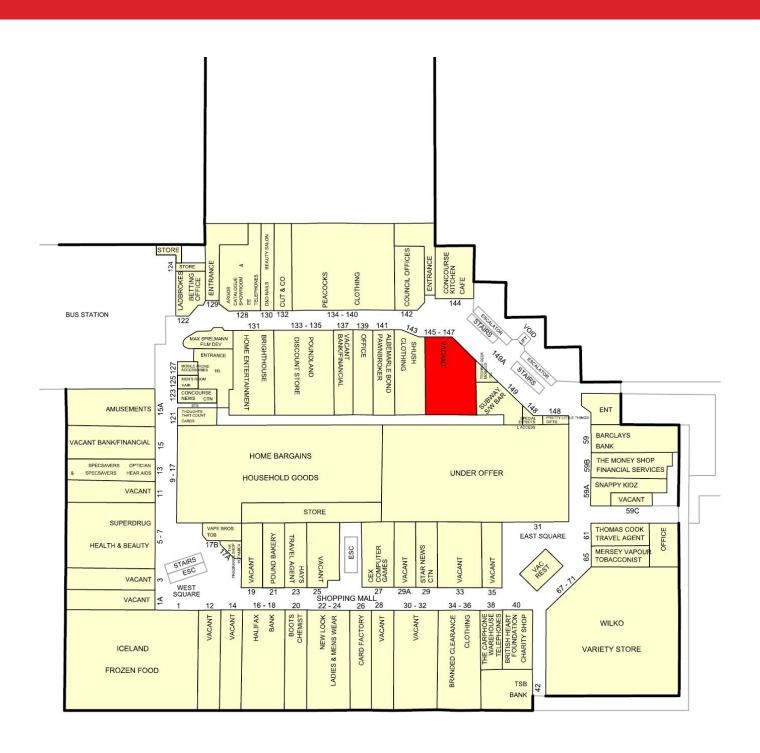

### Location:

The Concourse Shopping Centre is a multi-level shopping and leisure scheme located in the heart of Skelmersdale.

Many national retailers are already represented within the scheme including Wilko, Home Bargains, New Look, Boots, Superdrug, Argos and Iceland.

Retailers close by include Peacocks, Argos, Brighthouse, Poundland, Subway and Barclays.