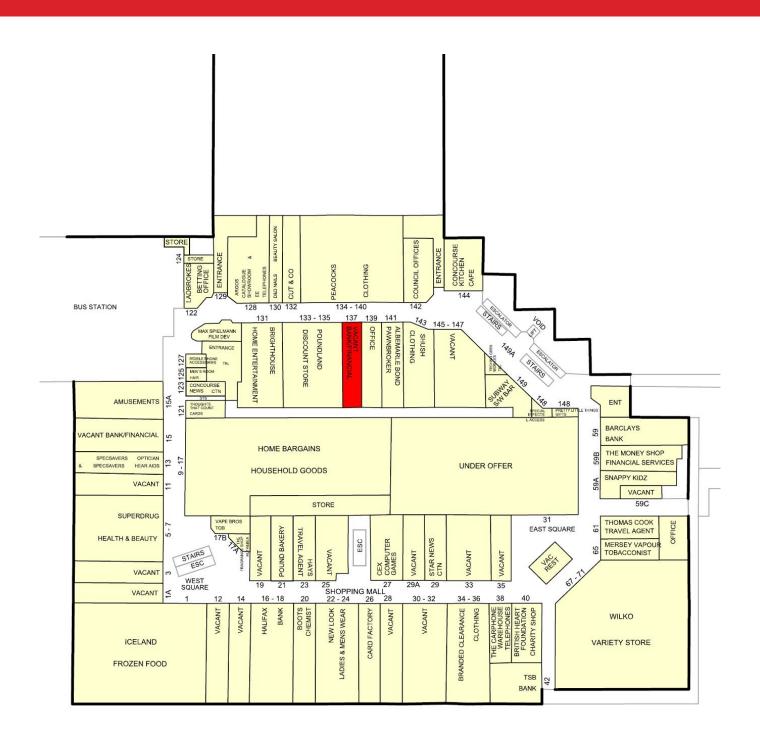

# SHOPPING CENTRE PROPERTY / CLASS A1 Unit 137 Concourse Shopping Centre, Skelmersdale WN8 6LB

Rent: £16,000 PA Ground Floor Area 1,574 Sq ft / 146 Sq M

Viewing Strictly through the joint letting agents.

#### Location:

The Concourse Shopping Centre is a multi-level shopping and leisure scheme located in the heart of Skelmersdale.

Many national retailers are already represented within the scheme including Wilko, Home Bargains, New Look, Boots, Superdrug, Argos and Iceland.

Retailers close by include Peacocks, Poundland, Argos, Brighthouse and Albemarle & Bond.