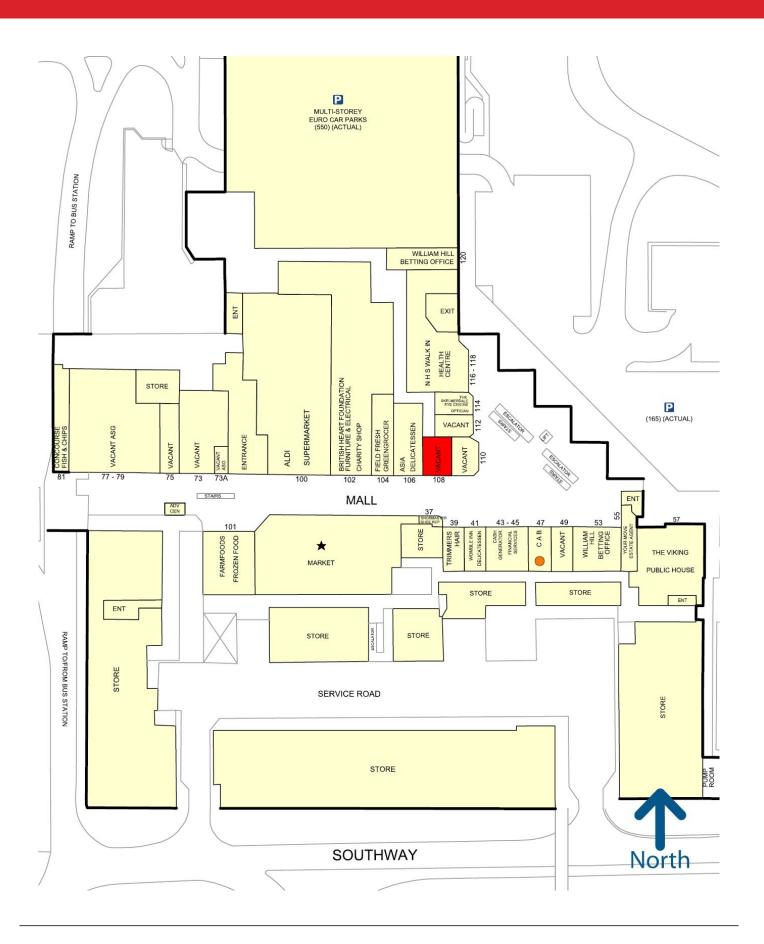

### Location:

The Concourse Shopping Centre is a multi-level shopping and leisure scheme located in the heart of Skelmersdale.

Many national retailers are already represented within the scheme including Wilko, Home Bargains, New Look, Boots, Superdrug, Argos and Iceland.

The subject premises is situated on the lower mall in a prominent location, nearby retailers include Aldi, Farmfoods, British Heart Foundation, Cash Generator and William Hill.