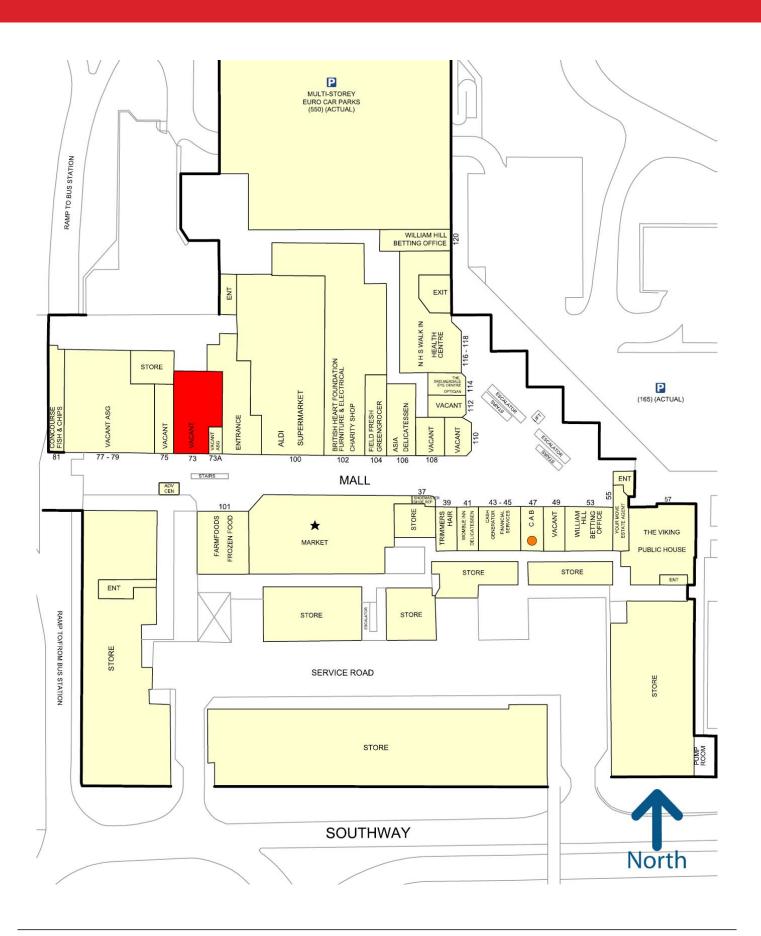

### Location:

The Concourse Shopping Centre is a multi-level shopping and leisure scheme located in the heart of Skelmersdale.

Many national retailers are already represented within the scheme including Wilko, Home Bargains, New Look, Boots, Superdrug, Argos and Iceland.

The subject premises is situated on the lower mall in a prominent location, nearby retailers include Aldi, Farmfoods, British Heart Foundation, Cash Generator and William Hill.