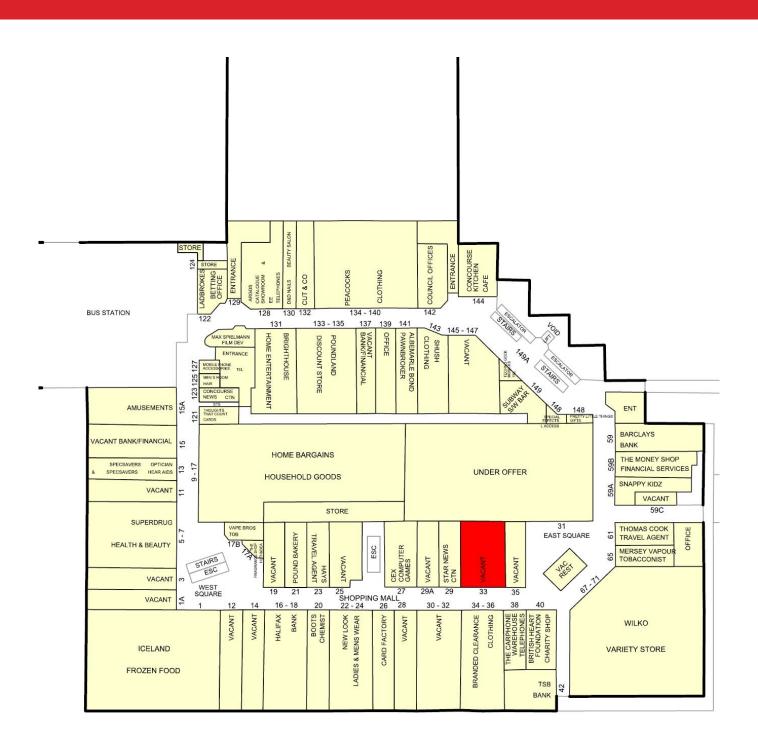

### Location:

The Concourse Shopping Centre is a multi-level shopping and leisure scheme located in the heart of Skelmersdale.

Many national retailers are already represented within the scheme including Wilko, Home Bargains, New Look, Boots, Superdrug, Argos and Iceland.

The subject premises occupy a prime location within the scheme. Retailers close by include Wilkinson, New Look, Poundland, Card Factory, CEX, Lloyds TSB, The Carphone Warehouse and Greggs.

#### Accommodation:

The premises comprise the following approximate net internal floor areas:-

| Demise:            | Sq Ft | Sq M  |
|--------------------|-------|-------|
| Ground Floor       | 2,190 | 203.5 |
| Basement Ancillary | 410   | 38.1  |