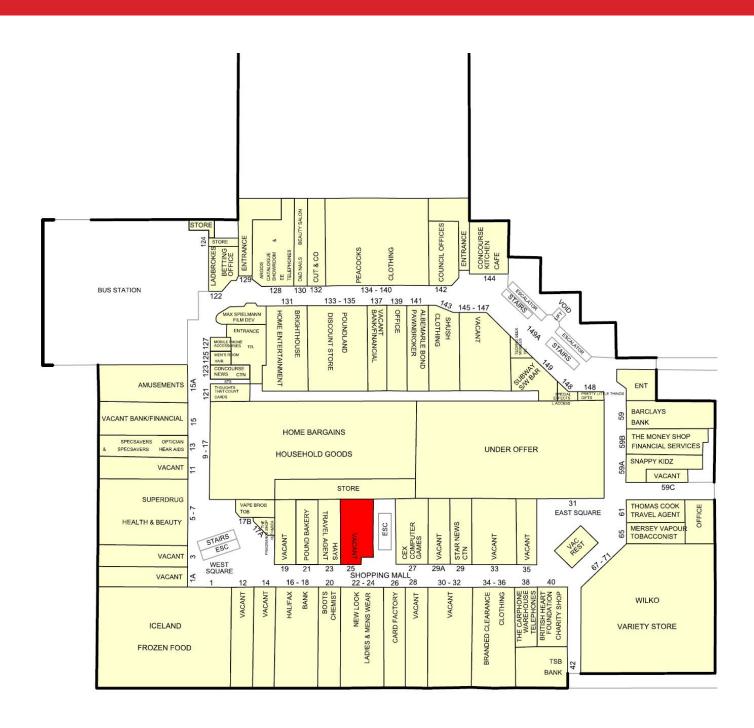

The subject premises occupies a prime location within the scheme. Retailers close by include Boots, New Look, Halifax, Card Factory, CEX and Greggs.

## **Accommodation:**

The premises comprise the following approximate net internal floor areas:-

| Demise:            | Sq Ft | Sq M  |
|--------------------|-------|-------|
| Ground Floor       | 1,520 | 141.2 |
| Basement Ancillary | 845   | 78.5  |