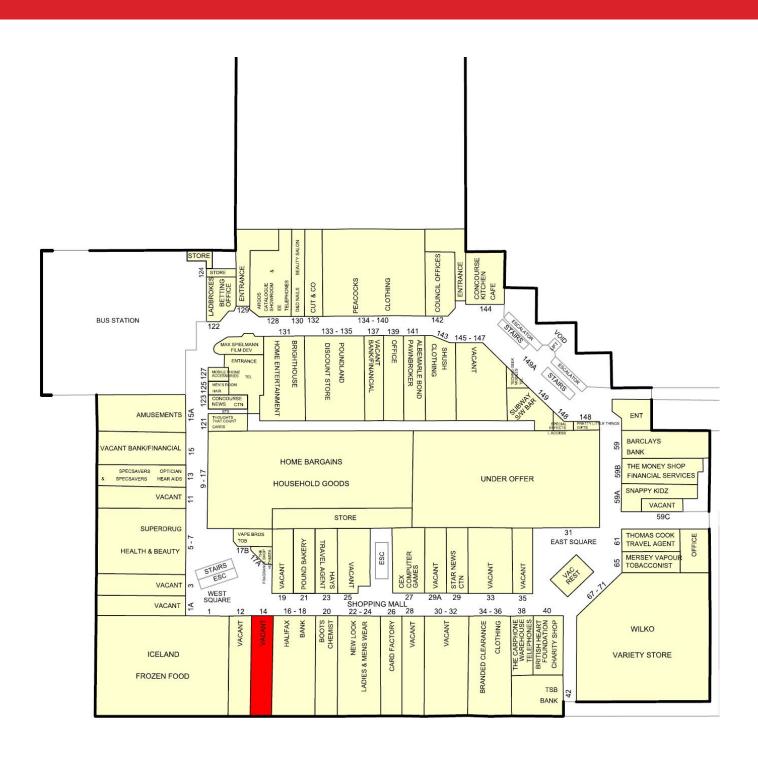

#### Location:

The Concourse Shopping Centre is a multi-level shopping and leisure scheme located in the heart of Skelmersdale.

Many national retailers are already represented within the scheme including Wilko, Home Bargains, New Look, Boots, Superdrug, Argos and Iceland.

Retailers close by include Iceland, Superdrug, New Look, Boots, Halifax, Fragrance Shop and Pound Bakery.