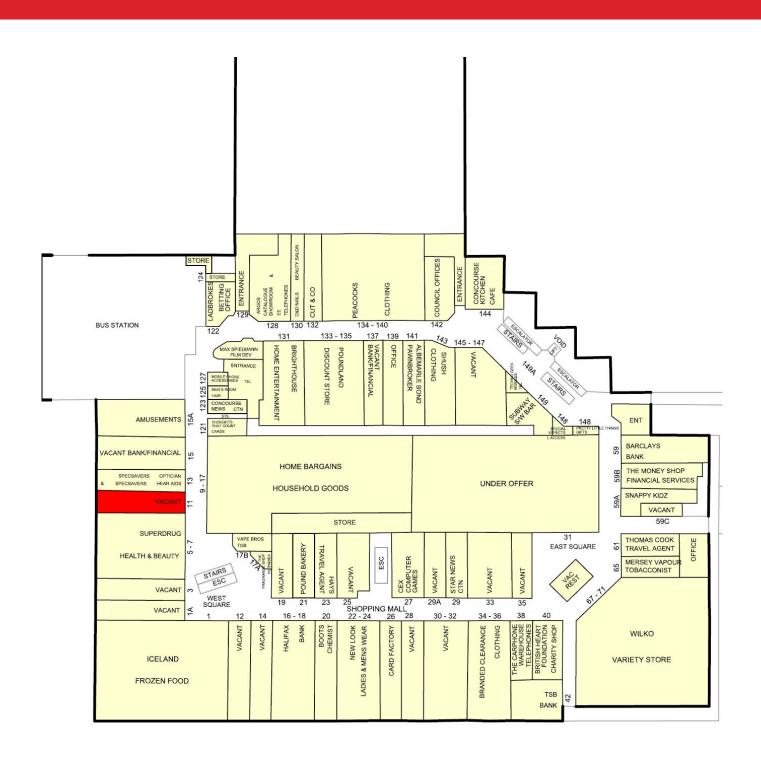

#### Location:

The Concourse Shopping Centre is a multi-level shopping and leisure scheme located in the heart of Skelmersdale Many national retailers are already represented within the scheme including Wilko, Home Bargains, New Look, Boots, Superdrug, Argos and Iceland

The subject premises occupies a prominent position between West Square and the entrance to the bus depot. Retailers close by include Home Bargains, Specsavers, Natwest and Superdrug.