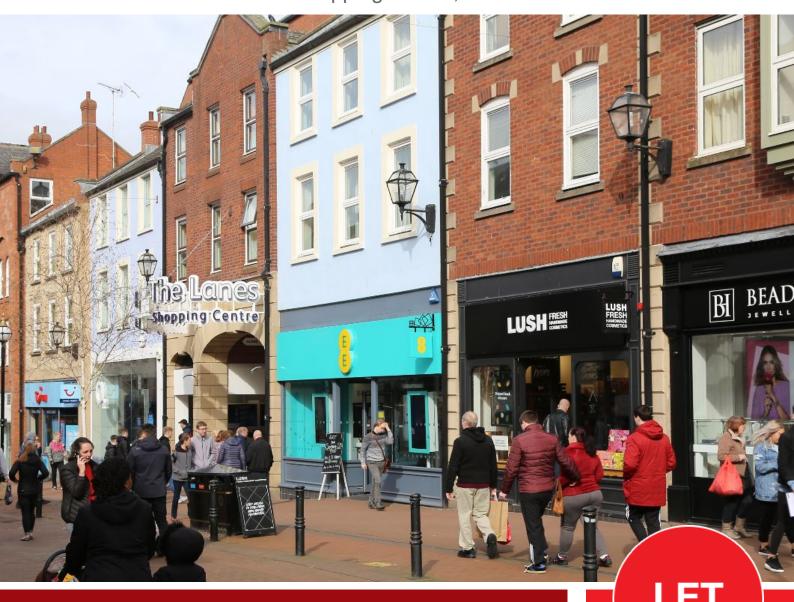

# SHOPPING CENTRE PROPERTY / CLASS A1 53 Scotch Street The Lanes Shopping Centre, Carlisle

Rent: On application **Ground Floor Area** 993 Sq ft / 92 Sq M

The Lanes Shopping Centre is the dominant element of retail in the city centre and is home to well known high street names including Primark, Next, Deichmann, River Island, JD, Clarks, Pandora and Katie Loxton. The centre boasts a 625 space multi-storey car park.

The subject unit is situated on Scotch Street amongst retailers such as Lush, River Island, McDonalds, Starbucks and Waterstones.

| Demise:      | Sq Ft | Sq M |
|--------------|-------|------|
| Ground Floor | 993   | 92.3 |
| First Floor  | 450   | 41.8 |