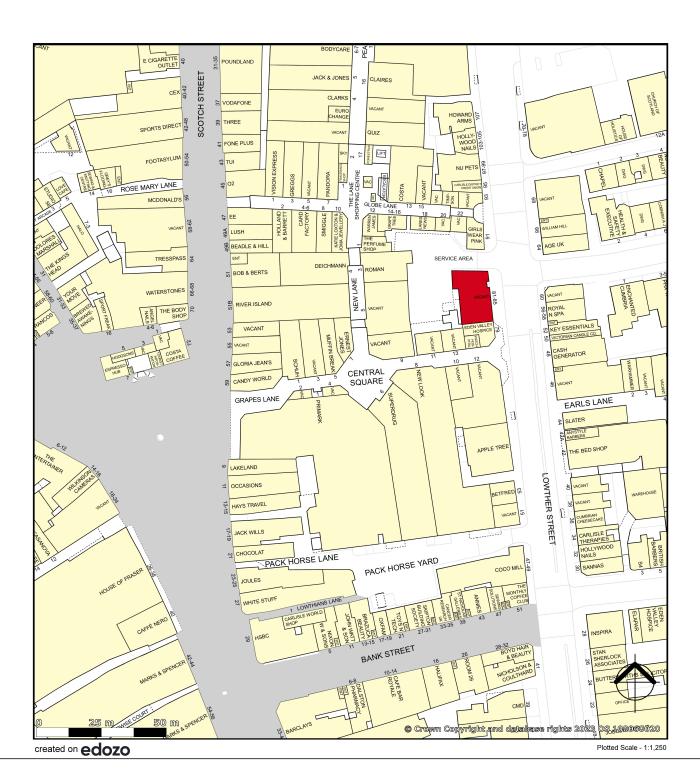

#### Location:

Carlisle is a major retail centre within the North of England. The city is the regional and economic capital for a catchment covering 1.34m people. Tourism visits total c.8 million annually.

The Lanes Shopping Centre is the dominant element of retail in the city centre and is home to well known high street names including Primark, Next, Deichmann, River Island, H&M, JD, Clarks, Pandora and Katie Loxton.

The centre boasts a 625 space multi-storey car park.

This unit is located externally on Lowther Street and is a highly visible unit ideally suited to a restaurant / bar use.

| Demise:      | Sq Ft | Sq M  |
|--------------|-------|-------|
| Ground Floor | 2288  | 212.6 |
| First Floor  | 1883  | 174.9 |
| Second Floor | 1547  | 143.7 |