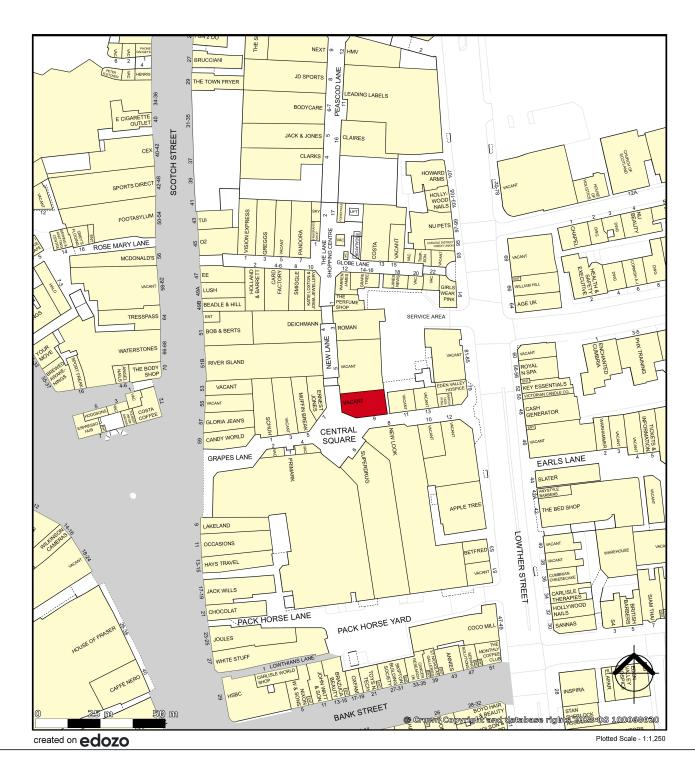

This unit is located on the corner of Grapes Lane and New Lane, fronting on to Central Square, where nearby retailers include New Look, Schuh, Primark and Superdrug.