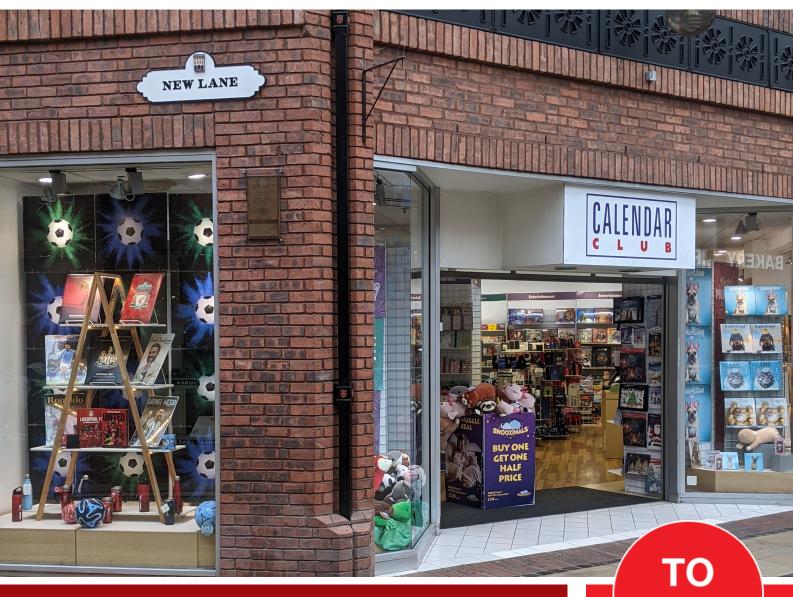

This unit is located on the corner of Grapes Lane and New Lane, fronting on to Central Square, where nearby retailers include New Look, Schuh, Primark and Superdrug.

#### Accommodation:

The unit benefits from an extremely prominent return frontage providing excellent branding and display options.

| Demise:      | Sq Ft | Sq M  |
|--------------|-------|-------|
| Ground Floor | 1130  | 105   |
| First Floor  | 2249  | 227.5 |