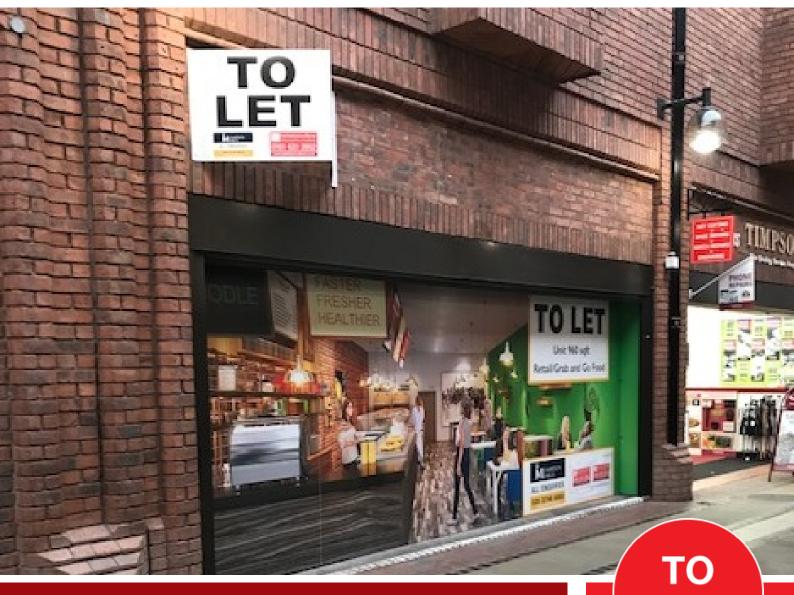

# SHOPPING CENTRE PROPERTY / CLASS A3 15 Globe Lane The Lanes Shopping Centre, Carlisle

The centre boasts a 625 space multi-storey car park.

This unit is located on Globe Lane, adjacent to Costa with other retailers nearby including Grape Tree, Pandora, Card Factory and Greggs.

| Demise:      | Sq Ft | Sq M |
|--------------|-------|------|
| Ground Floor | 950   | 88.3 |