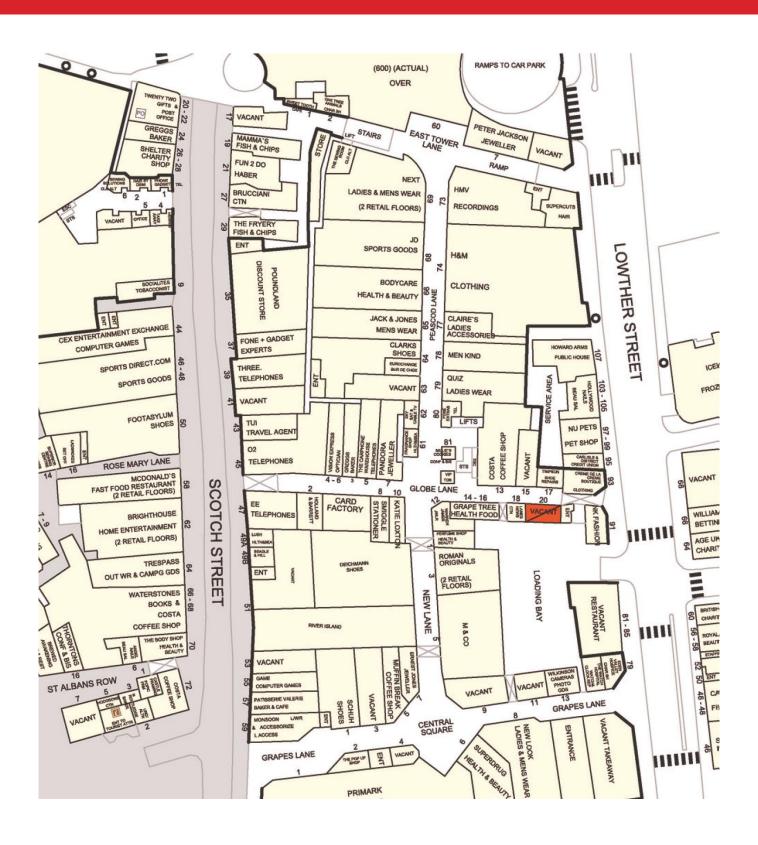

The Lanes Shopping Centre is the dominant element of retail in the city centre and is home to well known high street names including Primark, Next, Deichmann, River Island, H&M, JD, Clarks, Pandora and Katie Loxton.

The centre boasts a 625 space multi-storey car park.

This unit is located on Globe Lane, close to Costa, Grape Tree, Pandora and Warren James.

| Demise:      | Sq Ft | Sq M |
|--------------|-------|------|
| Ground Floor | 377   | 35.0 |
| First Floor  | 309   | 28.7 |