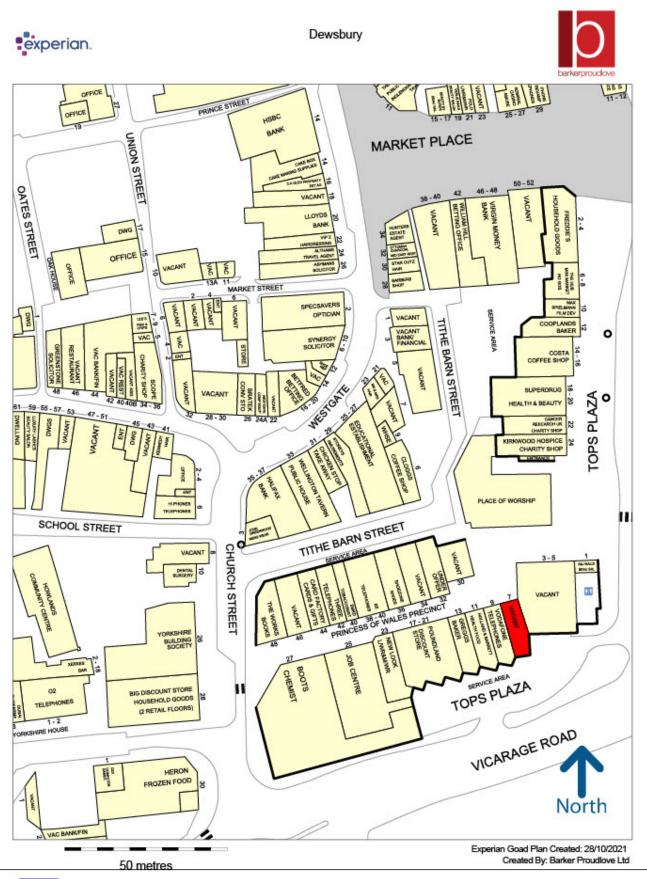

## Location:

The Shopping Centre provides the prime retail pitch in Dewsbury town centre.

The centre is anchored by Boots with other retailers including New Look, Card Factory, Vodafone, Poundland, Superdrug, Costa and Holland and Barrett.

The subject premises is in close proximity to Vodafone, Holland & Barrett and Greggs.

| Demise:               | Sq Ft | Sq M  |
|-----------------------|-------|-------|
| Ground Floor Sales    | 869   | 80.73 |
| First Floor Ancillary | 527   | 48.96 |