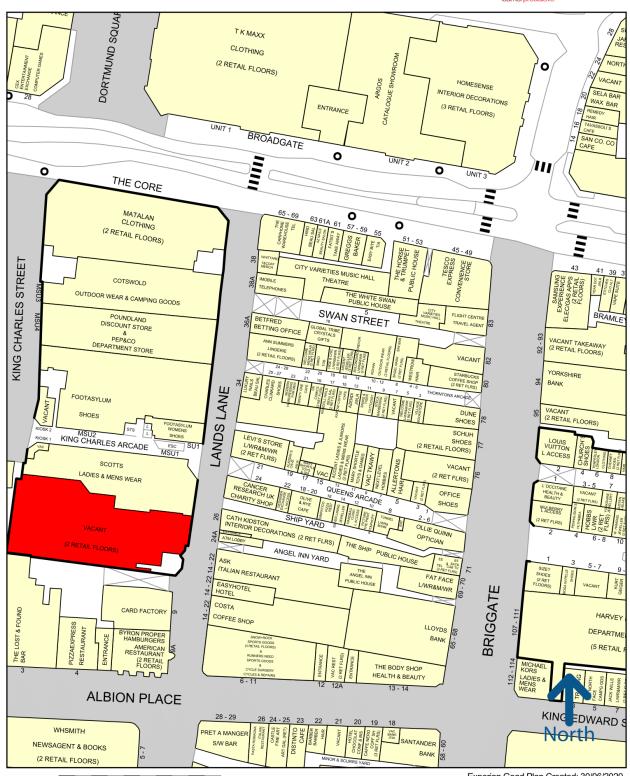

#### Location:

The unit is situated within the prime pedestrianised area of Leeds City centre close to the Trinity centre. The main access is via an entrance fronting on to Lands Lane with an additional entrance from The Core food court.

Retailers in the nearby vicinity include Scotts, Foot Asylum, Poundland, Costa, Zizzi, Levi's and Matalan.

## Leeds - Central

Experian Goad Plan Created: 30/06/2020 Created By: Barker Proudlove Ltd