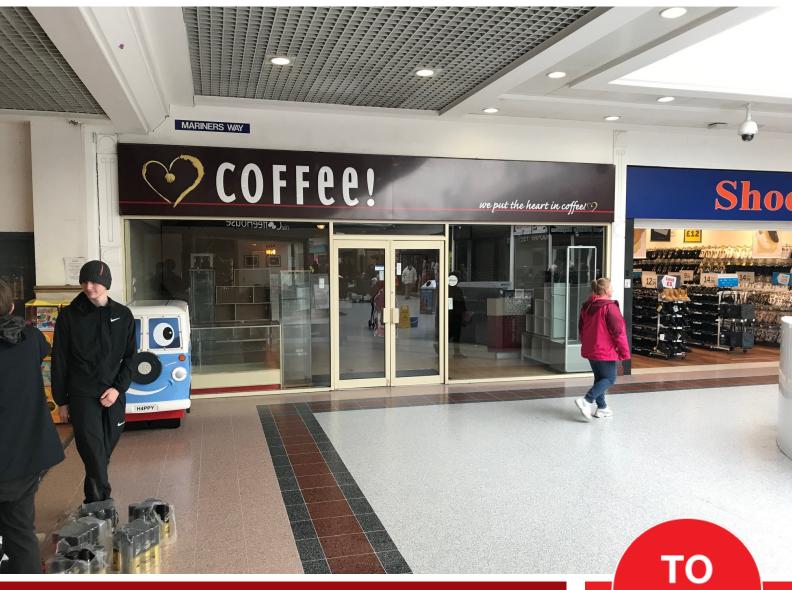

# SHOPPING CENTRE PROPERTY / CLASS E 159 Parkside Strand Shopping Centre, Bootle

# Rent: On application

**Area** 

2,366 Sq ft / 220 Sq M

**Demise:** Sq Ft Sq M
Ground Floor 2366 219.81

Rent:

Upon application.