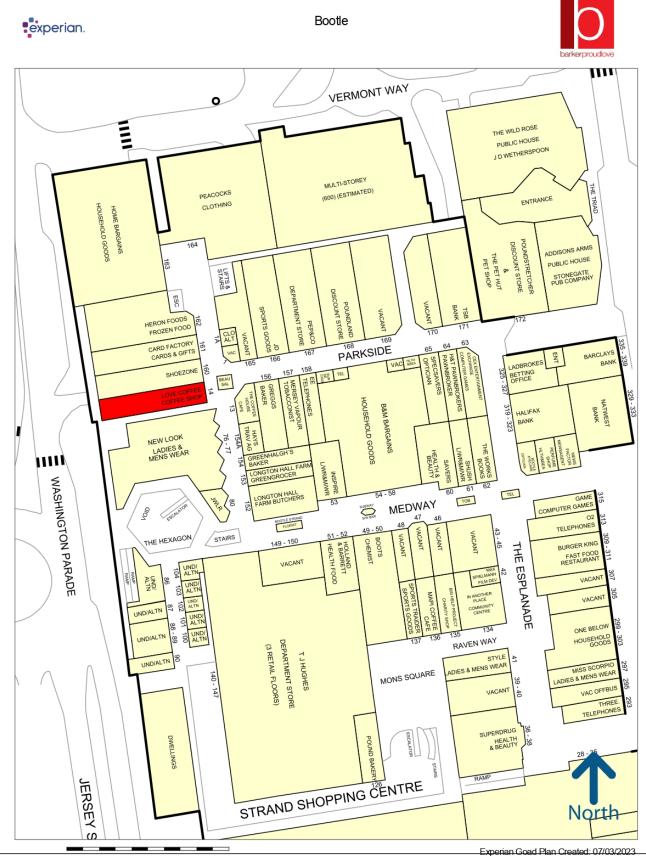

The Strand Shopping Centre is Bootle's premier shopping location boasting over 100 retailers in more than 415,000 sq.ft of retail space over two levels. The scheme is anchored by TJ Hughes, Boots, B&M, Iceland, New Look and Peacocks. With an average weekly footfall of approximately 110,000 (2018), the centre attracts shoppers from within the core catchment.