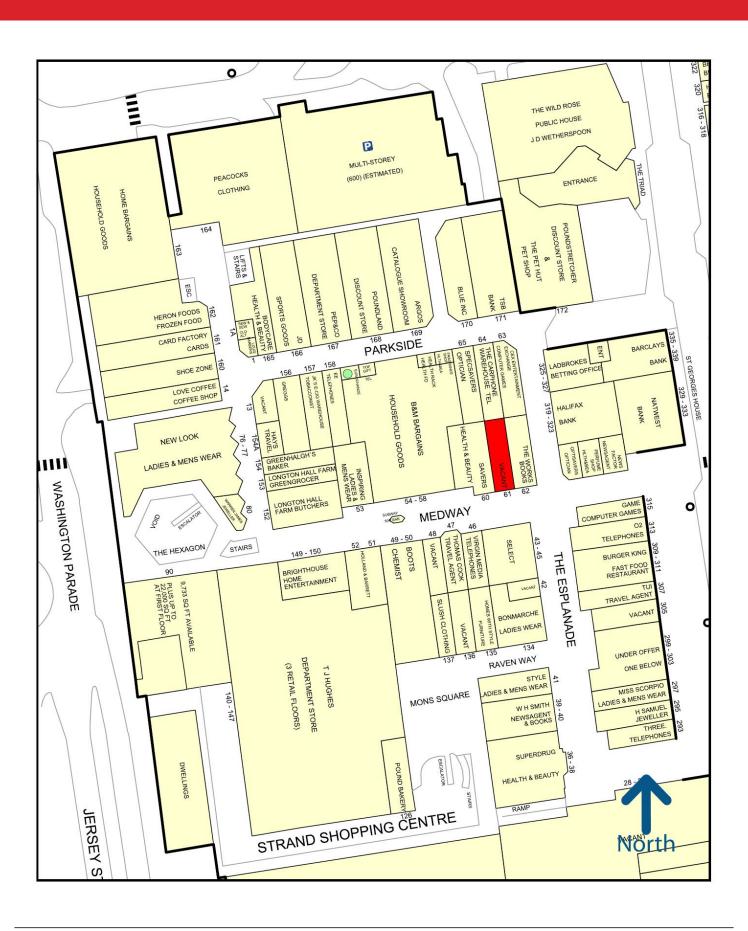

# SHOPPING CENTRE PROPERTY / CLASS A1 61 Medway Strand Shopping Centre, Bootle

#### Location:

Bootle is located within the metropolitan borough of Sefton, some three miles north of Liverpool city centre. Bootle has a total resident population of 77,640 and is one of the two main administrative headquarters for the metropolitan borough of Sefton.

The Strand Shopping Centre is Bootle's premier shopping location boasting over 100 retailers in more than 415,000 sq.ft of retail space over two levels. The scheme is anchored by TJ

Hughes, Boots, B&M, Iceland, New Look and Peacocks. With an average weekly footfall of approximately 110,000 (2018), the centre attracts shoppers from within the core catchment.