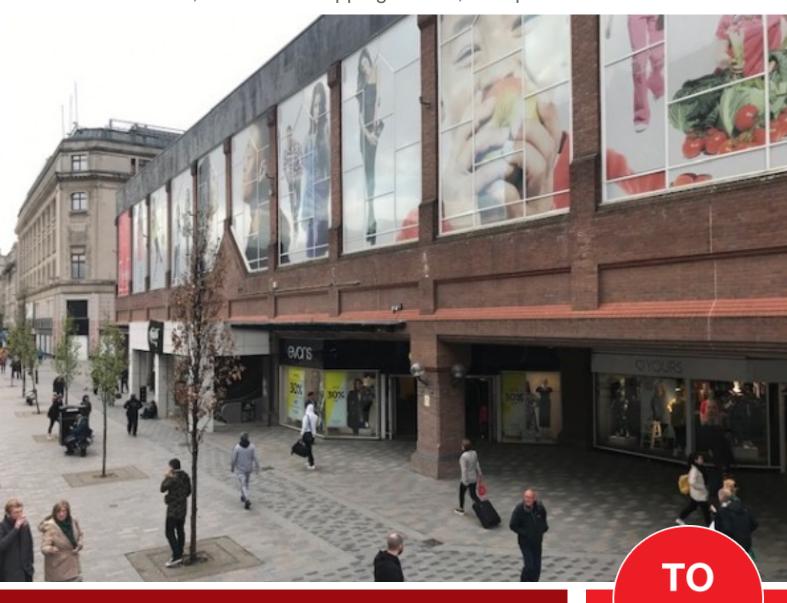

# SHOPPING CENTRE PROPERTY / CLASS E 68-69 Elliot Street, St John's Shopping Centre, Liverpool

Rent: On application Ground Floor Area 4,880 Sq ft / 453 Sq M

Viewing Strictly through the sole letting agent.

#### Location:

St Johns Shopping Centre is the largest covered shopping centre in Liverpool providing more than 400,000 sq ft of retail and leisure space. Tenants include Wilko, Iceland, Matalan and Sainsburys as well as JD Sports, The Entertainer and Aldi. The subject unit is located on the ground floor of the shopping centre. The unit benefits from its busy, external location opposite the new 120,000 sq ft Flannels store, Clayton Square Shopping Centre and in close proximity to Lime Street and Central Stations.