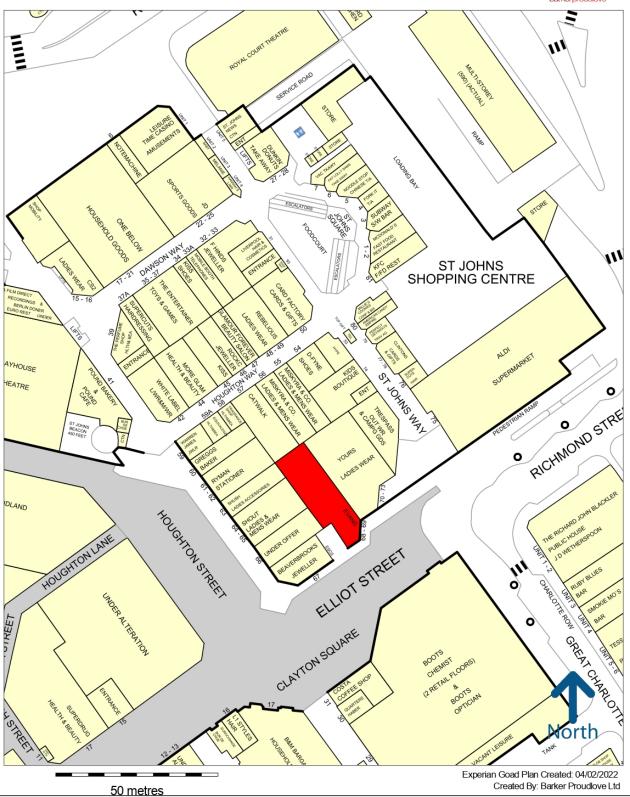

#### Location:

St Johns Shopping Centre is the largest covered shopping centre in Liverpool providing more than 400,000 sq ft of retail and leisure space. Tenants include Wilko, Iceland, Matalan and Sainsburys as well as JD Sports, The Entertainer and Aldi. The subject unit is located on the ground floor of the shopping centre. The unit benefits from its busy, external location opposite the new 120,000 sq ft Flannels store, Clayton Square Shopping Centre and in close proximity to Lime Street and Central Stations.