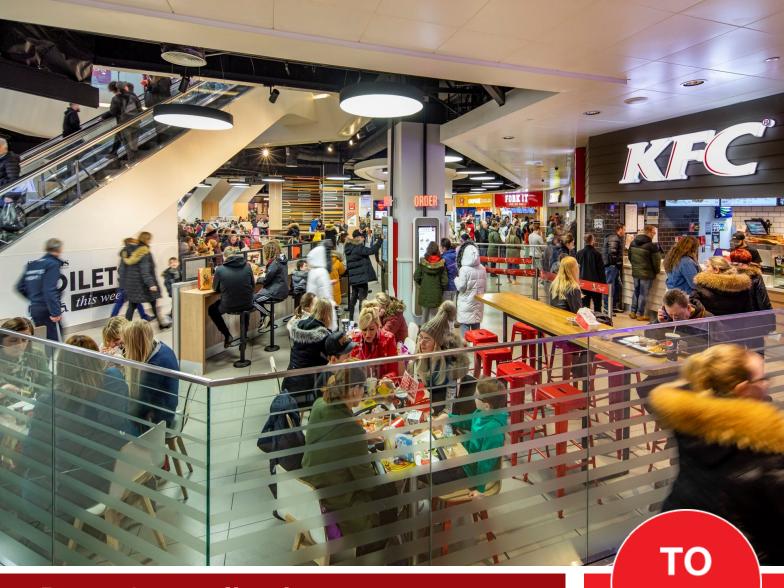

#### Location:

St Johns Shopping Centre is the largest covered shopping centre in Liverpool providing more than 400,000 sq ft of retail and leisure space. Tenants include Iceland, Matalan and Sainsburys as well as JD Sports, The Entertainer and Aldi.

The subject unit is located in the food court on the ground floor of the shopping centre. It benefits from a busy location being by the main escalators in the Shopping Centre and benefits from mid mall seating. Surrounding occupiers include McDonalds, KFC, Subway, Dunkin Donuts, Pasta, 51 and Noodle Stop.