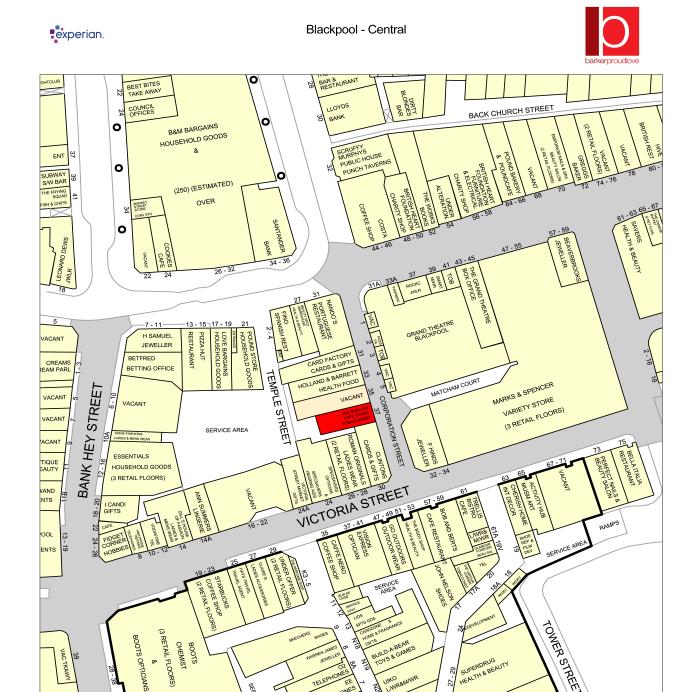

## Location:

The available unit is prominently located within a prime pedestrianised retail area of Blackpool town centre, situated on Corporation Street just off Victoria Street the main retail thoroughfare where footfall is significant. The unit is surrounded by notable national occupiers such as Marks and Spencer, Clintons and Holland & Barrett.

Additionally the unit benefits from its proximity to Blackpool's only shopping centre the Hounds Hill and takes advantage of the ample surrounding car parking, with a multi-storey car park located within the Hounds Hill and further multi-storey car park located within a five minute walk.

www.barkerproudlove.co.uk Page: 2

**Leeds Office**: 0113 388 4848

**Manchester Office**: 0161 631 2852

(2 RETAIL FLOORS'
PRIMARK
CLOTHING

NTRANCE

Copyright and confidentiality Experian, 2023. © Crown copyright and database rights 2023. OS 100019885

Experian Goad Plan Created: 14/02/2024 Created By: Barker Proudlove Ltd

For more information on our products and services: www.experian.co.uk/business-products/goad | sales@@uk.experian.com

www.barkerproudlove.co.uk