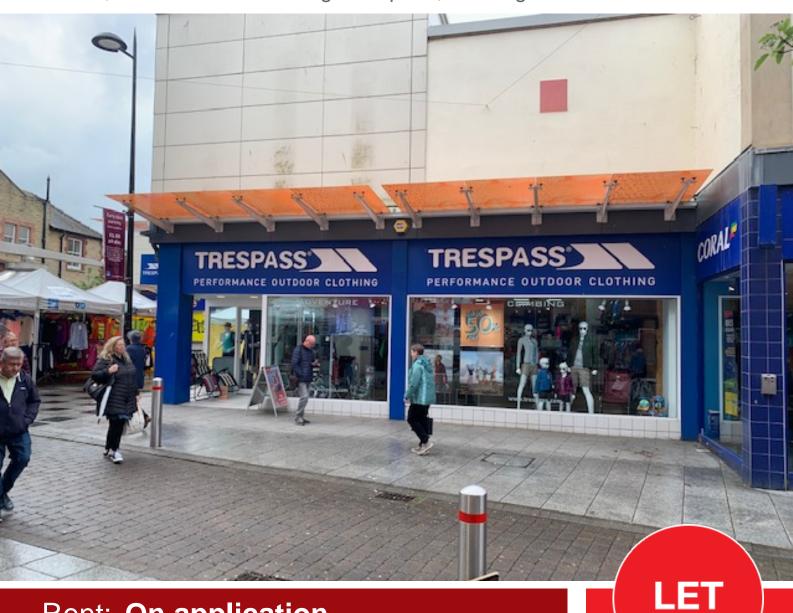

# SHOPPING CENTRE PROPERTY / CLASS A1 Unit S26, 2 Ivison Lane Washington Square, Workington CA14 3DU

## Rent: On application

Area

2,099 Sq ft / 195 Sq M

#### Location:

Washington Square Shopping Centre dominates the prime retail offering in Workington town centre and provides approximately 263,000 sq ft of open pedestrianised retail space with 60 retail units.

The centre is anchored by Next, H&M, Home Bargains, Poundland, River Island, New Look and Laura Ashley.

The centre also benefits from a 427 space multi-storey car park.

| <b>Demise:</b> Ground Floor | Sq Ft | <b>Sq M</b><br>195 |
|-----------------------------|-------|--------------------|
|                             | 2099  |                    |
| First Floor                 | 2057  | 191.1              |