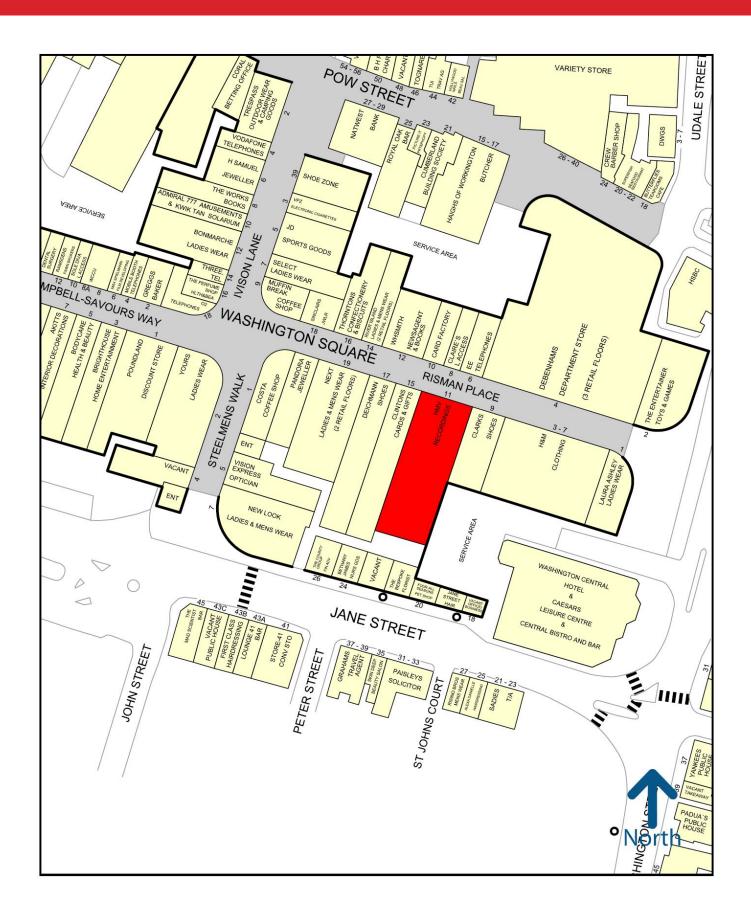

#### Location:

Washington Square Shopping Centre dominates the prime retail offering in Workington town centre and provides approximately 263,000 sq ft of open pedestrianised retail space with 60 retail units.

The centre is anchored by a 74,500 sq ft Debenhams department store with other key retailers including Next, H&M, Home Bargains, Poundland, River Island, New Look and Laura Ashley.

The centre also benefits from a 427 space multi-storey car park.