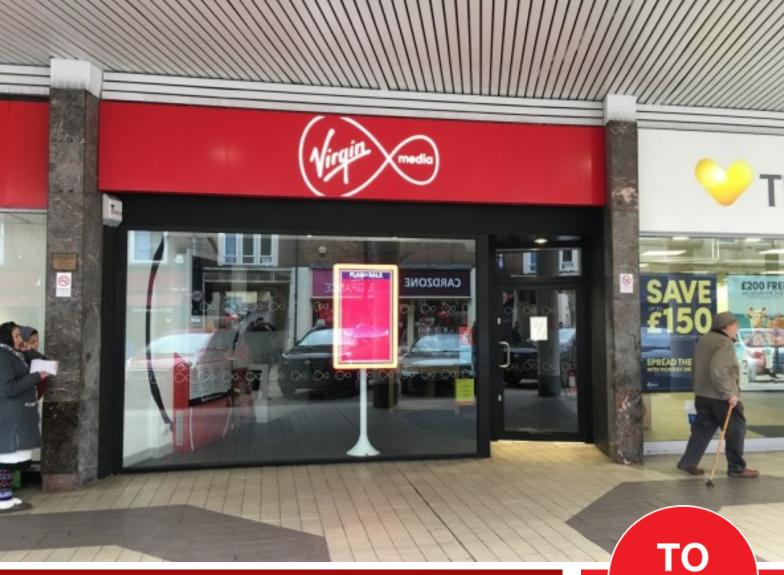

# SHOPPING CENTRE PROPERTY / CLASS A1 Unit 2 Four Seasons Shopping Centre, Mansfield

Rent: £25,000 PA Ground Floor Area 1,191 Sq ft / 111 Sq M LET

## Location:

The Four Seasons Shopping Centre is located in the heart of Mansfield town centre and comprises 285,000 sq ft of retail space spread across 58 retail units. The centre is anchored by Primark and Boots and is home to a number of national retailers including Starbucks, JD Sports and O2. The scheme also benefits from 500 car parking spaces.

The subject property is located adjacent to WH smith and in close proximity to Primark, F Hinds and Holland and Barrett.

| Demise:      | Sq Ft | Sq M  |
|--------------|-------|-------|
| Ground Floor | 1191  | 140.1 |
| First Floor  | 317   | 29.45 |