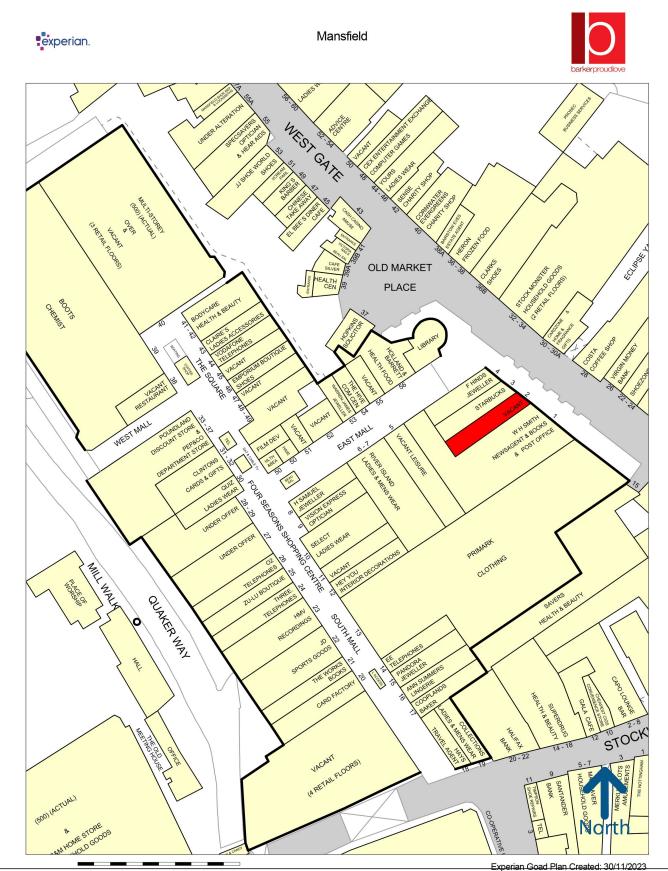

## Location:

The Four Seasons Shopping Centre is located in the heart of Mansfield town centre and comprises 285,000 sq ft of retail space spread across 58 retail units. The centre is anchored by Primark and Boots and is home to a number of national retailers including Starbucks, JD Sports and O2. The scheme also benefits from 500 car parking spaces.

The subject property is located adjacent to WH smith and in close proximity to Primark, F Hinds and Holland and Barrett.

| Demise:      | Sq Ft | Sq M  |
|--------------|-------|-------|
| Ground Floor | 1191  | 140.1 |
| First Floor  | 317   | 29.45 |