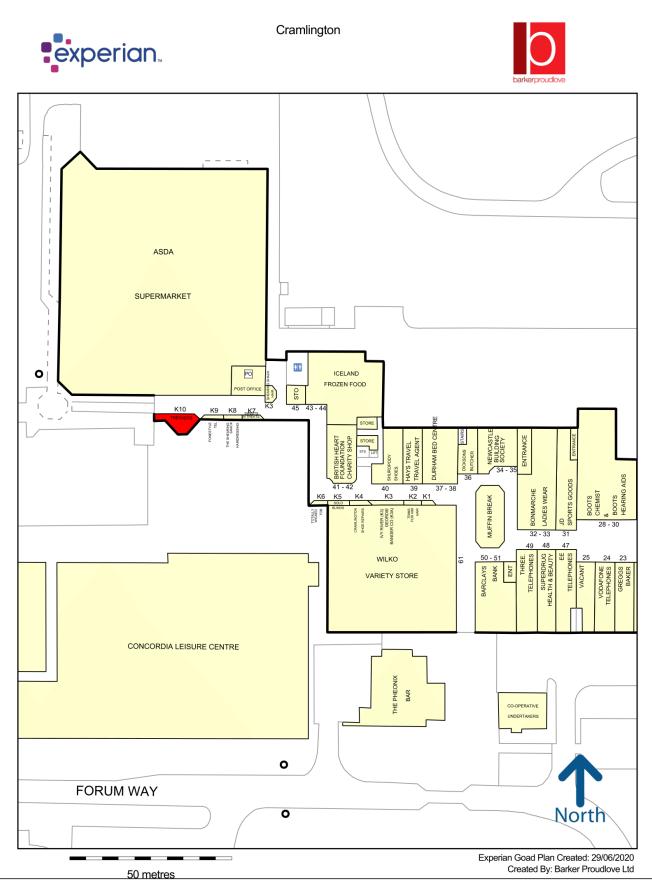

### Location:

Manor Walks Shopping Centre provides the retail focus in the town with over 440,000 sq ft of retail accommodation, boasting strong foodstore anchors Sainsbury's and Asda.

Retailers nearby include Wilko, Iceland, Newcastle Building Society, JD Sports and Bon Marche.

The property is located opposite Asda, situated close to the western entrance to the scheme, with close proximity to the principal free shopper car park.

Demise:Sq FtSq MGround Floor50046.45