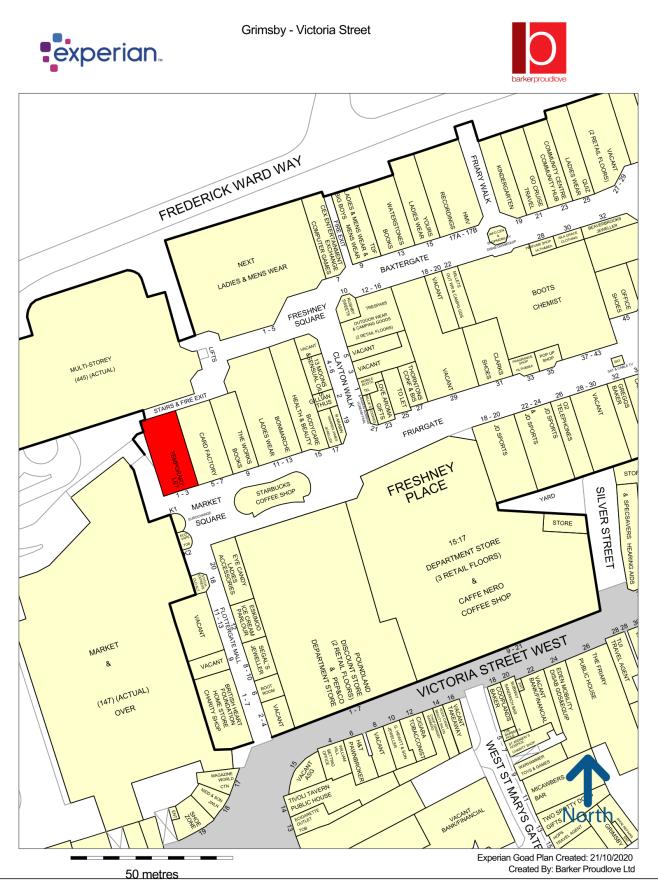

#### Location:

The unit benefits from excellent sight lines from the Flottergate entrance, located adjacent to the indoor market, Card Factory, The Works and Starbucks mall cafe.

### Accommodation:

The premises do have the potential to be split to suit specific requirements.

| Demise:               | Sq Ft | Sq M   |
|-----------------------|-------|--------|
| Ground Floor Sales    | 2836  | 263.46 |
| First Floor Ancillary | 787   | 73.11  |