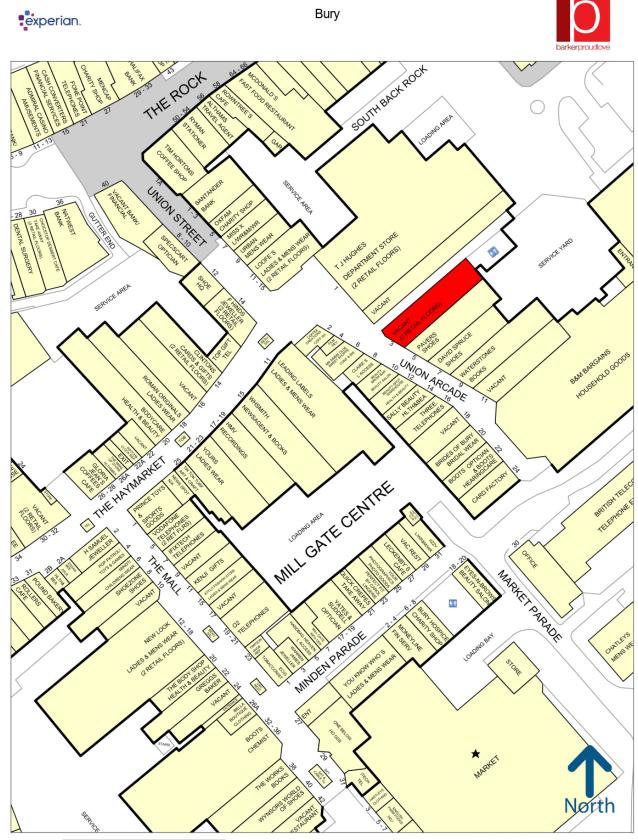

# SHOPPING CENTRE PROPERTY / CLASS A1 3 Union Arcade Mill Gate Shopping Centre, Bury

Rent: On application

Area

2,690 Sq ft / 250 Sq M

Viewing Strictly through the joint letting agents.

**Barker Proudlove** 

#### Location:

Mill Gate Shopping Centre comprises 340,000 sq ft of covered retail accommodation.

The Centre is anchored by Boots the Chemist, B&M and the Famous Bury Market with its state of the art fish and meat hall.

Other key tenants include New Look, Waterstones, Claires Accessories, F Hinds, H Samuel, Thorntons, Poundland, Home Bargains and Costa Coffee.

The subject premises is situated on Union Arcade in a highly prominent location with good footfall.