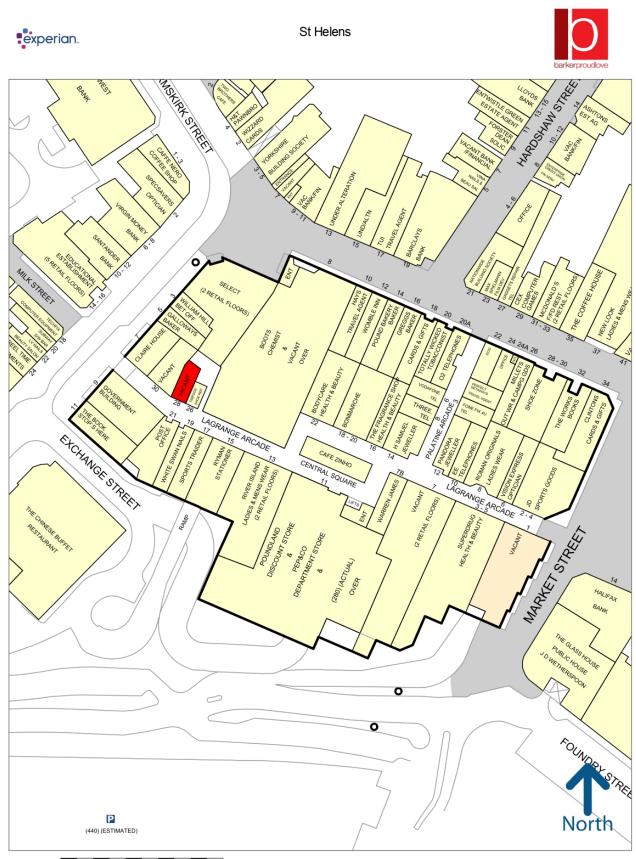

Church Square Shopping Centre dominates retailing in St Helens. The scheme is anchored by Boots, Superdrug and H&M, with national retailers including Poundland, Bodycare and River Island.

The subject unit is located on La Grange Arcade, St Helens' prime internal mall. Retailers trading in close proximity include Boots the Chemist, Thomas Cook, Game and Ryman.