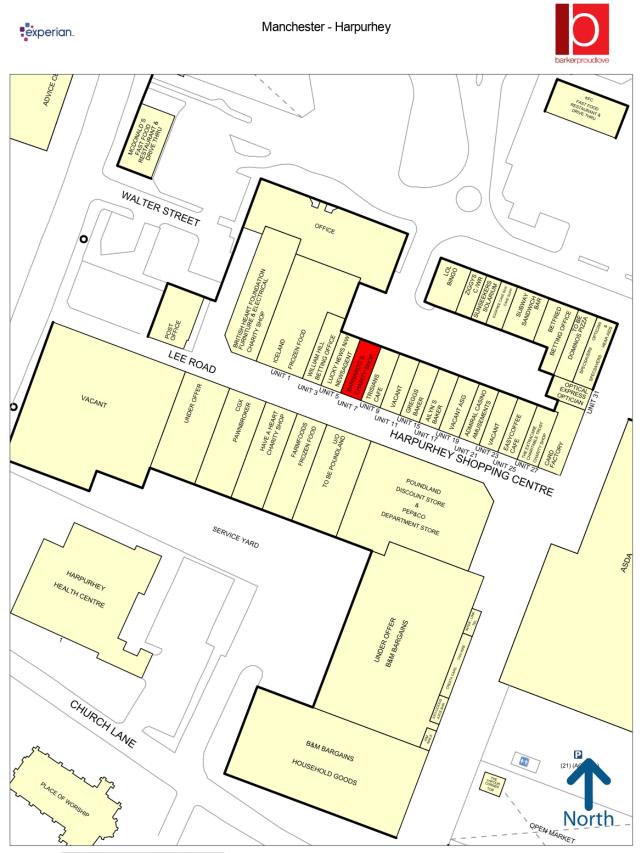

The subject premises are located adjacent to Poundland & Farmfoods.

| Demise:      | Sq Ft | Sq M   |
|--------------|-------|--------|
| Ground Floor | 5675  | 527.22 |

Rent:

Upon application

Leeds Office: 0113 388 4848 Manchester Office: 0161 631 2852

50 metres www.barkerrendlove.cov/ight and confidentiality Experian, 2023. © Crown copyright and database rights 2023. OS 100019885 Experian Goad Plan Created: 22/01/2024 Created By: Barker Proudlove Ltd