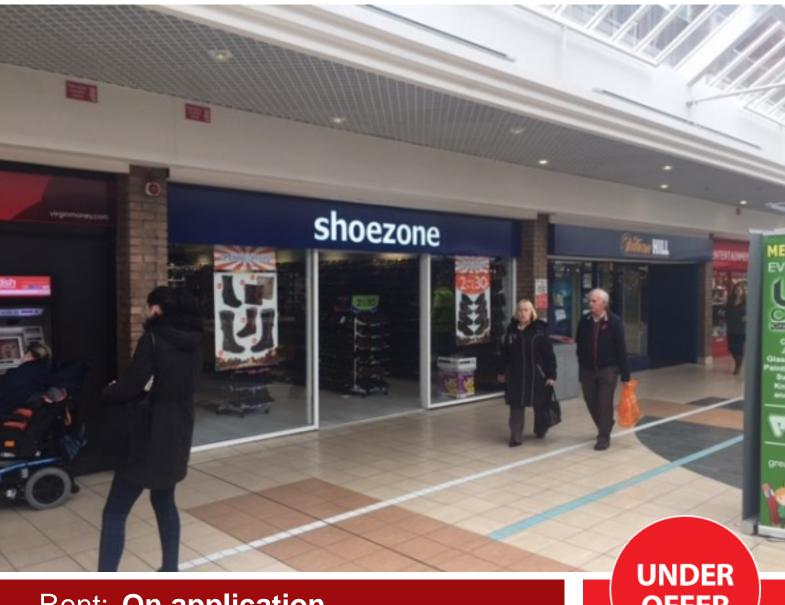

# SHOPPING CENTRE PROPERTY / CLASS E Unit 2 Dudley Court Manor Walks Shopping Centre, Cramlington

Rent: On application **Ground Floor Area** 1,052 Sq ft / 98 Sq M

**OFFER** 

Unit 2 is located on Dudley Court opposite Sainsbury's and is adjacent to Virgin Money bank. Retailers nearby include, The Works, Boots Opticians, Lloyds Bank & Card Factory.

**Demise:** Sq Ft Sq M Ground Floor 1052 97.73