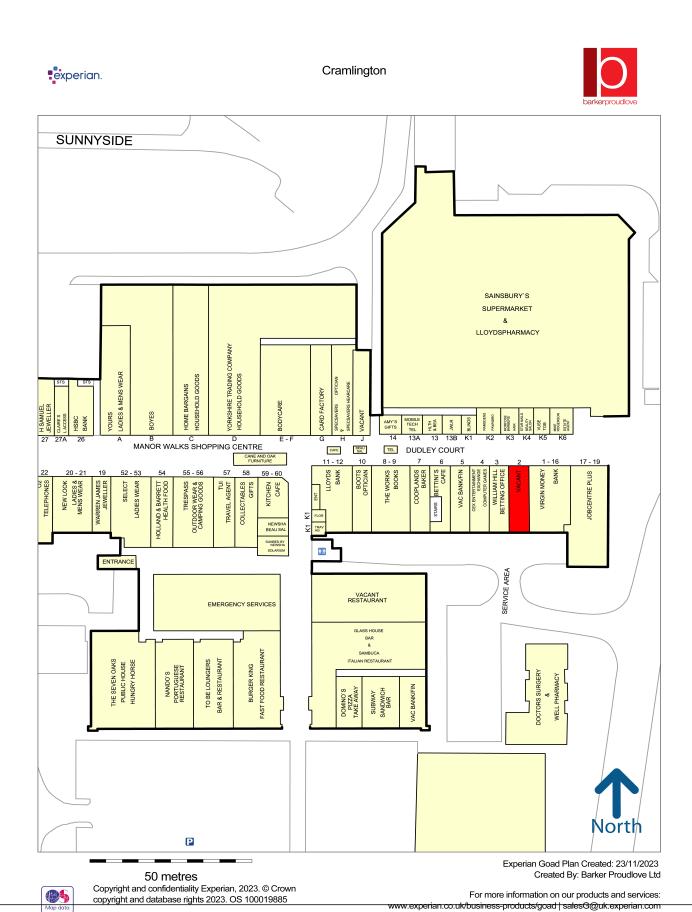

#### Location:

Manor Walks Shopping Centre provides the retail focus in the town with over 440,000 sq ft of retail accommodation, with strong foodstore anchors Sainsbury's and Asda.

Retailers within the centre include JD Sports, New Look, Boots, Bon Marche, 3 Store, Holland & Barrett and Superdrug.

Unit 2 is located on Dudley Court opposite Sainsbury's and is adjacent to Virgin Money bank. Retailers nearby include, The Works, Boots Opticians, Lloyds Bank & Card Factory.

**Demise:** Sq Ft Sq M Ground Floor 1052 97.73