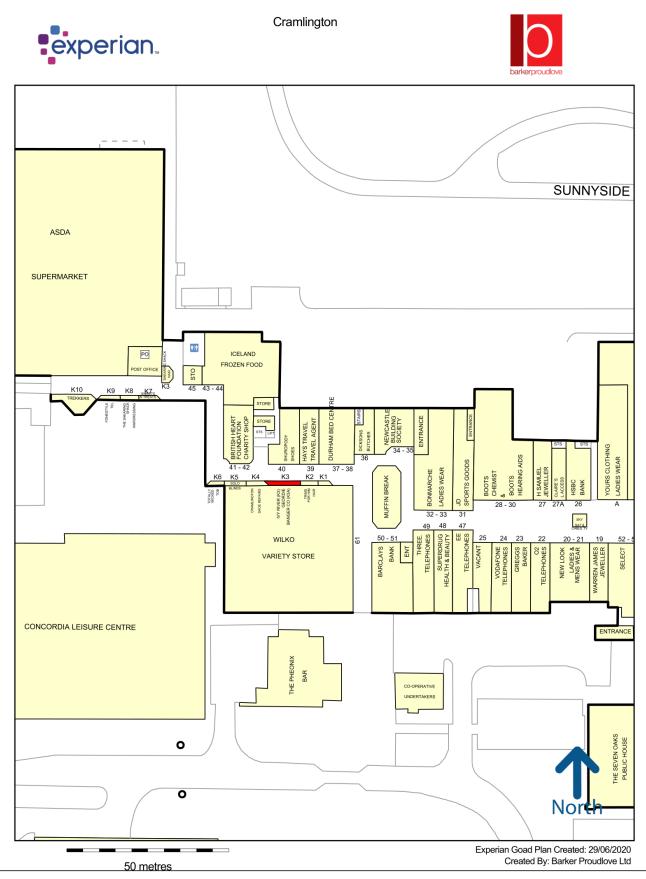

## Location:

Manor Walks Shopping Centre provides the retail focus in the town with 442,802 sq ft of retail accommodation, boasting strong foodstore anchors Sainsbury's and Asda.

Retailers nearby include Wilko, Iceland, Muffin Break, Newcastle Building Society and JD Sports.

The property is located opposite Hays Travel and Shuropody, situated close to the western entrance to the scheme, with close proximity to the principal free shopper car park.

## Accommodation:

The kiosk is arranged over ground floor only.

**Demise:** Sq Ft Sq M Ground Floor Sales 100 9.29