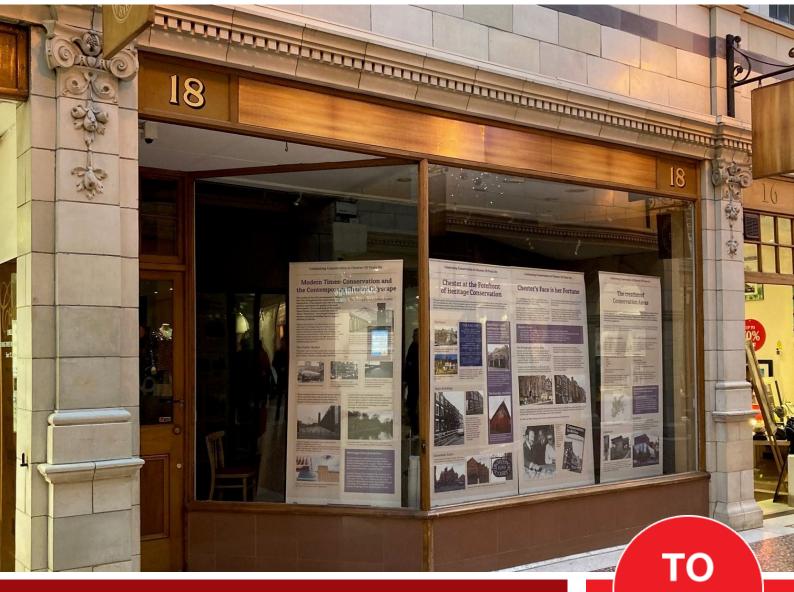

# SHOPPING CENTRE PROPERTY / CLASS E 18 St. Michaels Row Grosvenor Centre, Chester

The premises are situated in the Grade II, St. Michael's Arcade section of the scheme, that links Bridge Street with the rest of the centre. Retailers within this section of the scheme include Gieves & Hawkes, Whitewall Art Gallery, LK Bennett and Castle Fine Art.