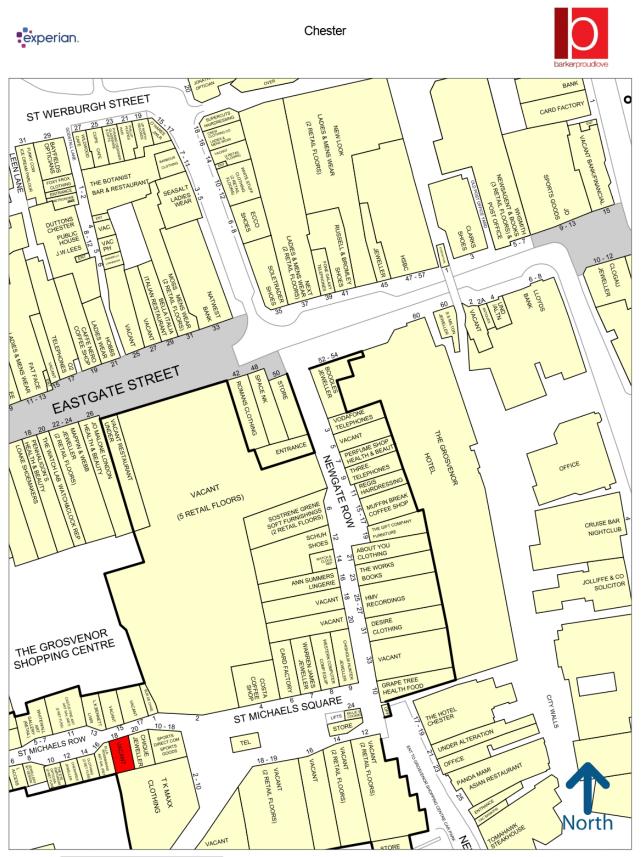

Grosvenor Centre provides a modern covered shopping centre with over 200,000 sq ft of retail space and over 400 space car park. The centre sits in the heart of the city centre with entrances onto Eastgate Street, Bridge Street and Pepper Street. Major retailers include TK Maxx and Sports Direct.

The premises are situated in the Grade II, St. Michael's Arcade section of the scheme, that links Bridge Street with the rest of the centre. Retailers within this section of the scheme include Gieves & Hawkes, Whitewall Art Gallery, LK Bennett and Castle Fine Art.