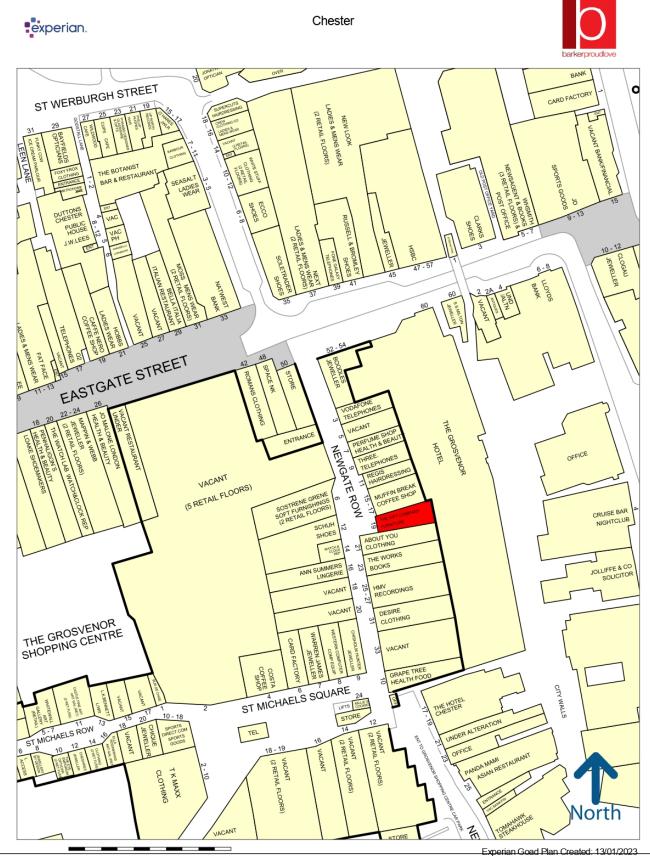

# SHOPPING CENTRE PROPERTY / CLASS E 19 Newgate Row Grosvenor Centre, Chester

Rent: On application
Ground Floor Area
2,315 Sq ft / 215 Sq M

Viewing Strictly through the sole letting agent.

**Barker Proudlove** 

Grosvenor Centre provides a modern covered shopping centre with over 200,000 sq ft of retail space and over 400 space car park. The centre sits in the heart of the city centre with entrances onto Eastgate Street, Bridge Street and Pepper Street. Major retailers include TK Maxx and Sports Direct. The retail offer within the centre has been further bolstered by the recent lettings to Muffin Break and Sostrene Grene.