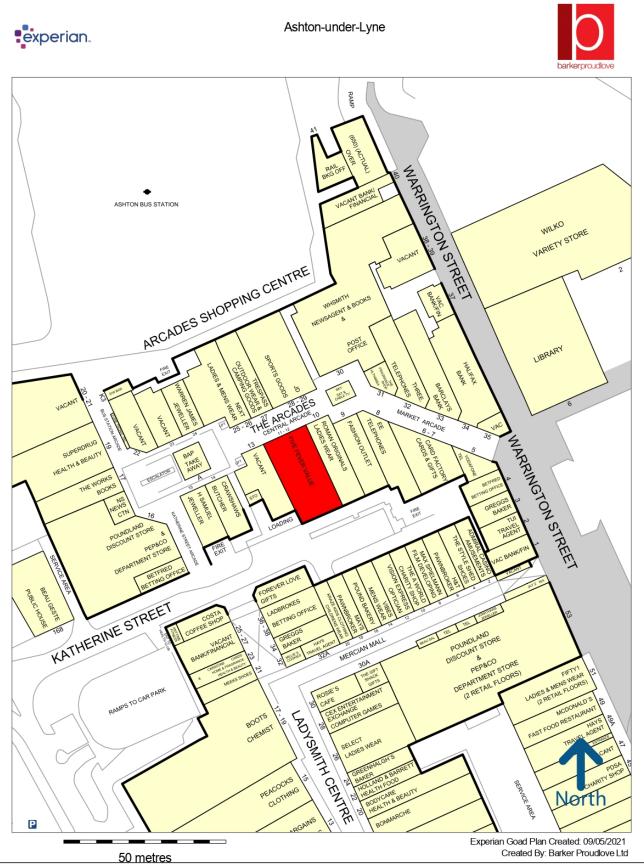

#### Location:

Ashton-Under-Lyne is located approximately 8 miles east of central Manchester, the town has a population catchment of 363,000 within a ten minute drive.

The Arcades Shopping Centre is the prime retail destination in Ashton town centre, providing parking for 523 cars and linking directly to one of the busiest bus stations in the north west.

The scheme is home to The Works, Superdrug, H Samuel, Card Factory, Superdrug and JD Sports.

The unit occupies a prime position opposite JD Sports and Next with Trespass, Roman Originals and Crawshaws in close proximity.