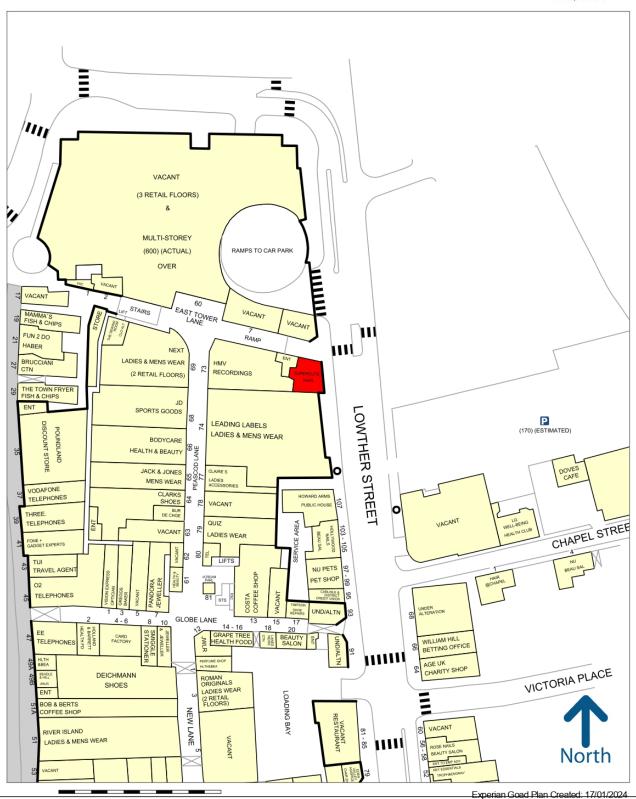

The Lanes Shopping Centre is the dominant element of retail in the city centre and is home to well known high street names including Primark, Next, Deichmann, River Island, H&M, JD, Clarks, Pandora and Katie Loxton. The centre boasts a 625 space multi-storey car park.

This unit is located on the corner of East Tower Lane, with frontage onto Lowther Street which offers access to the centre multi-storey as well as other flat surface car parking, meaning the unit is easily accessible.