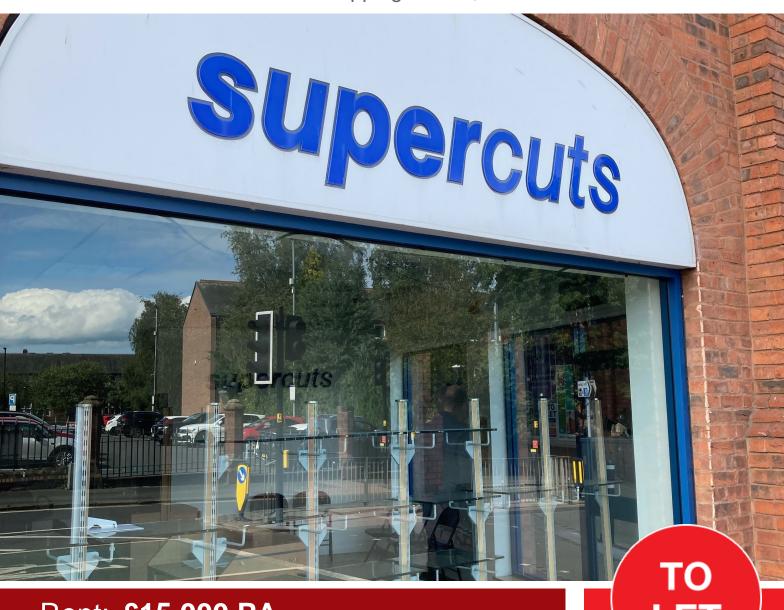

# SHOPPING CENTRE PROPERTY / CLASS E

4 East Tower Lane The Lanes Shopping Centre, Carlisle

Rent: £15,000 PA **Ground Floor Area** 792 Sq ft / 74 Sq M

Viewing Strictly through the joint letting agents.

**Barker Proudlove** 

This unit is located on the corner of East Tower Lane, with frontage onto Lowther Street which offers access to the centre multi-storey as well as other flat surface car parking, meaning the unit is easily accessible.