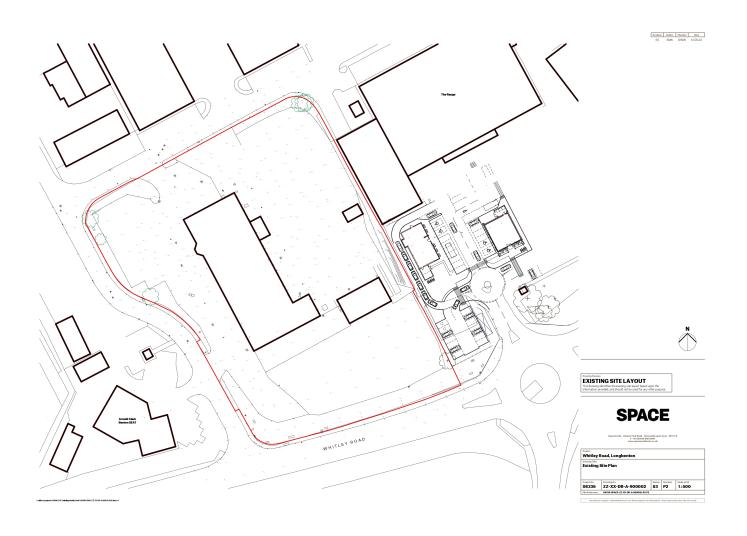

#### Accommodation:

The building is available to let as existing.

Alternatively, consideration will be given to a demolition and new build. There are currently around 120 car parking spaces. The site totals approximately 2.3 acres.

| Demise:                         | Sq Ft | Sq M |
|---------------------------------|-------|------|
| Ground Floor GIA                | 23078 | 2145 |
| Mezzanine Floor GIA             | 2564  | 238  |
| First Floor GIA                 | 1035  | 96   |
| Hard surfaced unfenced land (1) | 8683  | 807  |
| Hard surfaced unfenced land (2) | 29590 | 2750 |