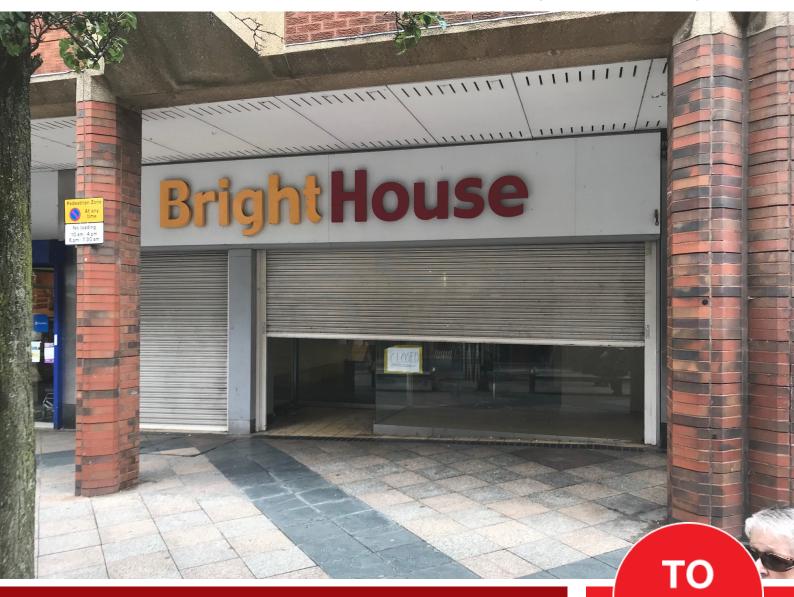

### SHOPPING CENTRE PROPERTY / CLASS E

Unit 4/5, 26/28 Sankey Street Golden Square Shopping Centre, Warrington

## Rent: On application Ground Floor Area 1,199 Sq ft / 128 Sq M

#### Accommodation:

The premises comprise the following approximate areas and dimensions-

| Demise:      | Sq Ft | Sq M   |
|--------------|-------|--------|
| Ground Floor | 1,381 | 128.30 |
| Ancillary    | 871   | 80.92  |