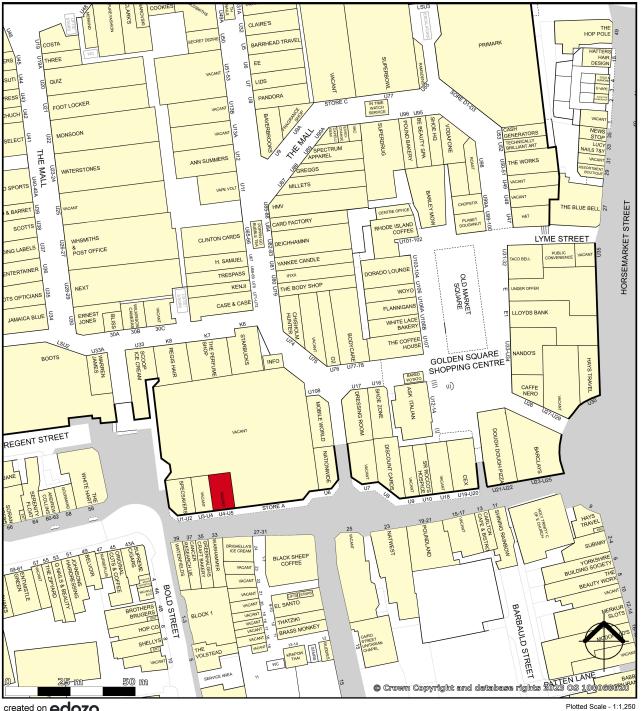

### SHOPPING CENTRE PROPERTY / CLASS E

Unit 4/5, 26/28 Sankey Street Golden Square Shopping Centre, Warrington

#### Location:

Warrington sits astride the country's major north-south and east-west arterial routes of the M6, M56 and M62 motorways, in the affluent region of Cheshire. The Golden Square shopping centre sits in the heart of the town comprises of 675,000 sq ft of retail and leisure, totalling more than 140 shops, restaurants and cafes. Warrington bus station links directly into the centre via the lower ground floor providing easy access for the visiting shoppers.

Unit 4/5, 26/28 Sankey Street, Golden Square Shopping Centre, Warrington

created on edozo