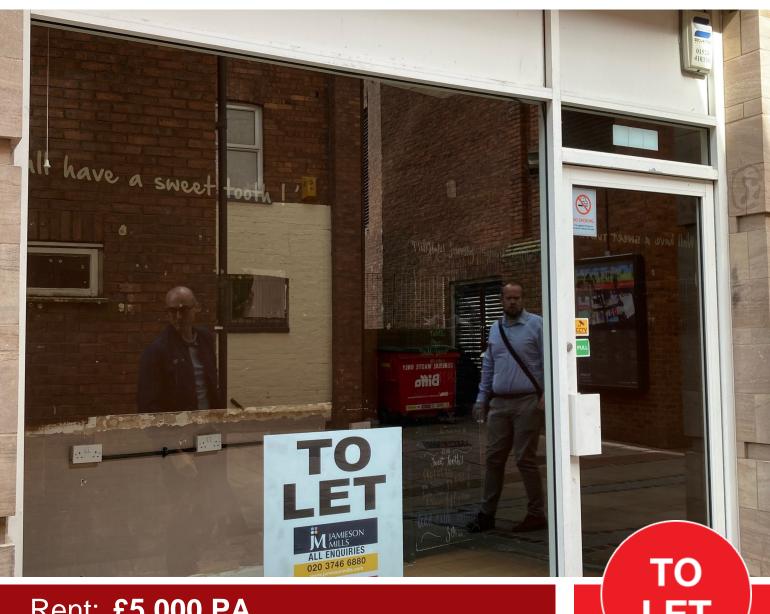

# SHOPPING CENTRE PROPERTY / CLASS E

1 East Tower Lane The Lanes Shopping Centre, Carlisle

Rent: £5,000 PA **Ground Floor Area** 70 Sq ft / 7 Sq M

Viewing Strictly through the joint letting agents.

**Barker Proudlove** 

This unit is located on East Tower Lane, one of the side entrances to The Lanes Shopping Centre. The unit is a very small space, ideal for a starting business or one that requires little room.

**Demise:** Sq Ft Sq M Ground Floor 70 6.5

#### Rent:

The quoting rent is £5,000 per annum exclusive of any other property costs listed.