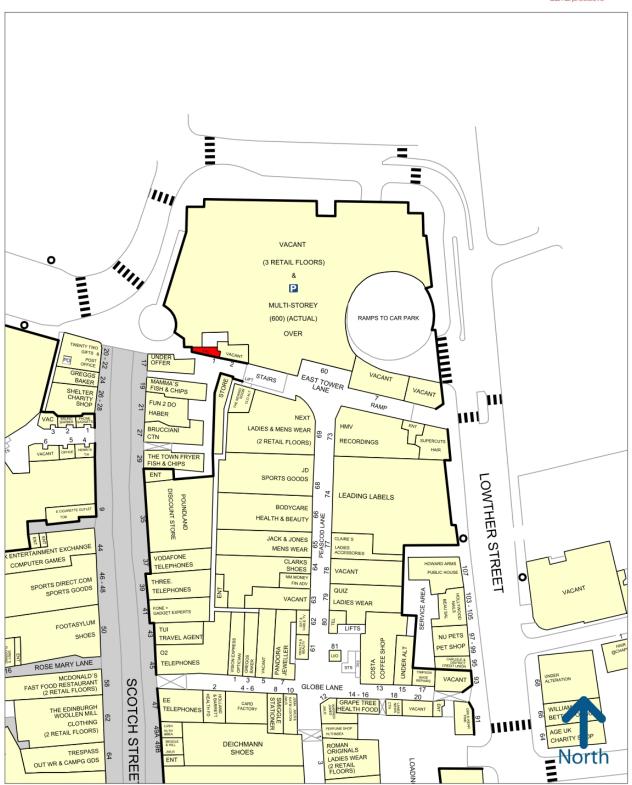

The Lanes Shopping Centre is the dominant element of retail in the city centre and is home to well known high street names including Primark, Next, Deichmann, River Island, H&M, JD, Clarks, Pandora and Katie Loxton. The centre boasts a 625 space multi-storey car park.

This unit is located on East Tower Lane, one of the side entrances to The Lanes Shopping Centre. The unit is a very small space, ideal for a starting business or one that requires little room.

**Demise:** Sq Ft Sq M Ground Floor 70 6.5